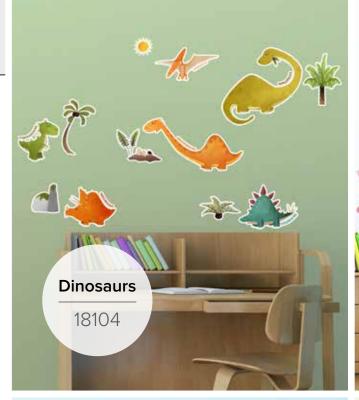

### WALL STICKERS Self-Adhesive, removable

Even the most beautiful kid's room needs to be decorated to give a personal warm touch and go along with the child through his growth. A little boy will prefer an adventurous atmosphere with pirates, cars and dinosaurs. A little girl will love a soft romantic space surronded by fairies, colourful flowers and princesses. That's why the Kids Line decorations that we offer, for all kid's ages, is really complete. Let inspire your child with enchanting adhesive foam characters and don't forget to light up the entire room at night with our glowing stars, a classic throughout all child generations!

# WALL STICKERS self - adhesive

**1Sheet:** 47x67 cm

**Flat Pack:** 47,5x70 cm

**Watercolor Forest** 

18115

Colorful Unicorns

18116

**Riding Animals** 