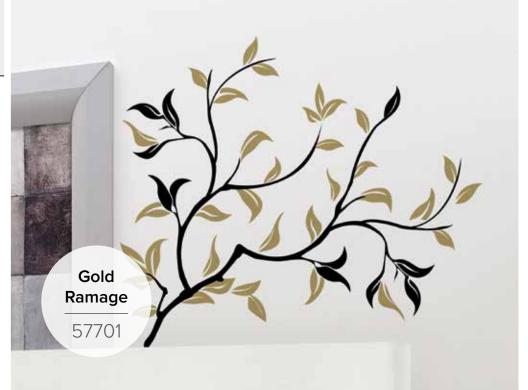

Blister Pack: 6x35,5x4,5 cm

**Watercolour Coffee** 

58117

Kitchen Shadows

58118

**Red Ramage** 

**1 Sheet:** 47x67 cm **Flat Pack:** 47,5x70 cm

Infinity