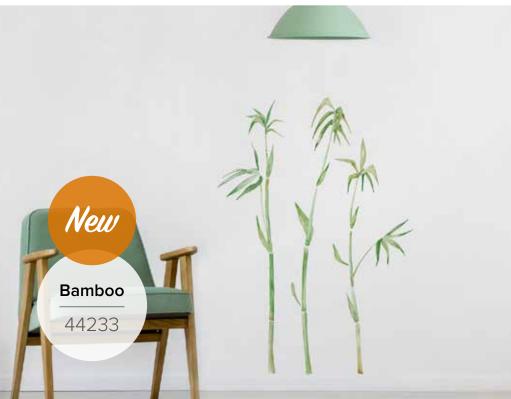

**1 Sheet:** 67x94 cm

**Blister Pack:** 6x71x4,5 cm

 $\frac{\textbf{Peach Branch}}{57101}$ 

**Bamboo** 57103

World Map 57110