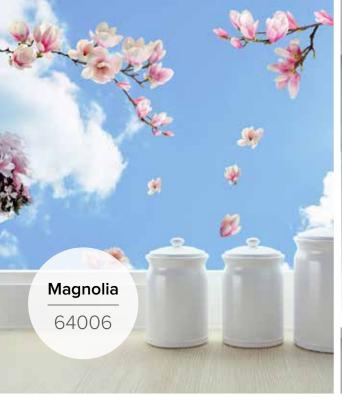

# WINDOW STICKERS static cling

DOUBLE FACE WINDOW APPLY

**2 Sheets:** 31x31 cm **Flat Pack:** 31,5x34 cm

Cats

64001

Gerberas