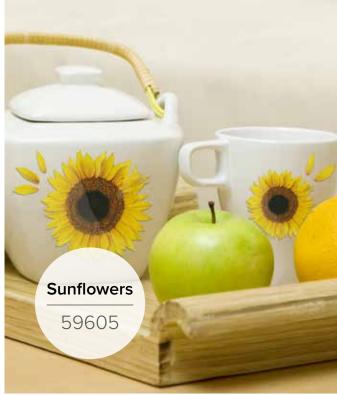

## CREATIVE Embossed Stickers

Creative is a special collection designed to give a personal touch to kitchens and bathrooms. The stickers can be easily applied on tiles and ceramic objects, such as cup, pots and sink, vases, glasses and other accessories.

The Creative stickers are made of a special self-adhesive material, water and moisture resistant, wipeable with a regular detergent cleaner, easy to apply and remove without leaving traces of glue. These peculiar stickers distinguish themselves from ordinary decals due to their three-dimensional shapes, given by a special resin and for their resistance to soap and hot water wash.

# CREATIVE self - adhesive, removable

**1 Sheet:** 15x31 cm **Flat Pack:** 15,5x34 cm

Cactus

59615

**Dolphins Mosaic** 