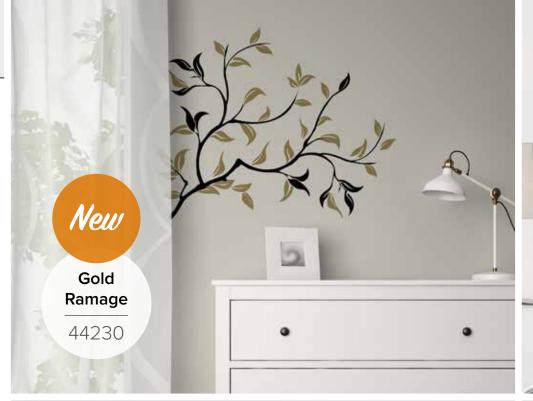

Blister Pack: 6x35,5x4,5 cm

**Watercolour Coffee** 

58117

Kitchen Shadows

58118

**Red Ramage** 

**1 Sheet:** 47x67 cm **Flat Pack:** 47,5x70 cm

Infinity