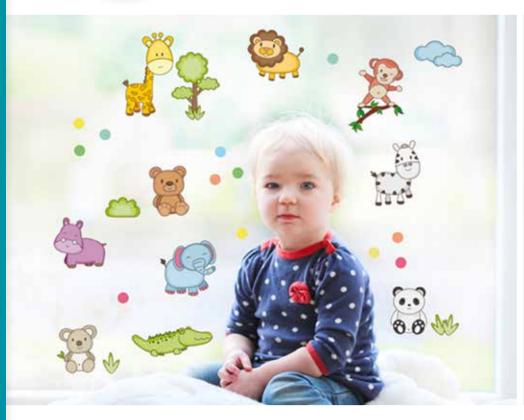

### WALL STICKERS Self-Adhesive, removable

Even the most beautiful kid's room needs to be decorated to give a personal warm touch and go along with the child through his growth. A little boy will prefer an adventurous atmosphere with pirates, cars and dinosaurs. A little girl will love a soft romantic space surronded by fairies, colourful flowers and princesses. That's why the Kids Line decorations that we offer, for all kid's ages, is really complete. Let inspire your child with enchanting adhesive foam characters and don't forget to light up the entire room at night with our glowing stars, a classic throughout all child generations!

### WALL STICKERS self - adhesive

**2 Sheets:** 47x67 cm **Flat Pack:** 47,5x70 cm

**Tree with Flowers** 

18303

**Cute Animals** 

#### Flying Animals