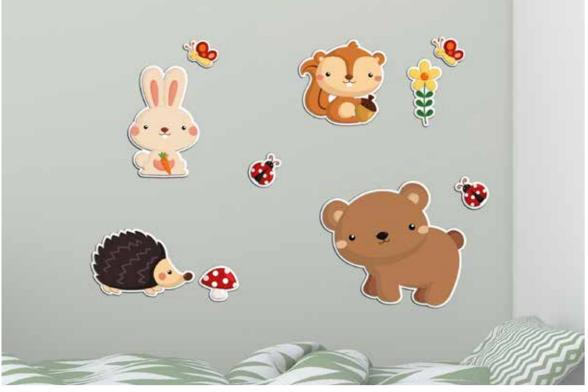

### WALL STICKERS self - adhesive

**2 Sheets:** 47x67 cm **Flat Pack:** 47,5x70 cm

**Tree with Flowers** 

18303

**Cute Animals** 