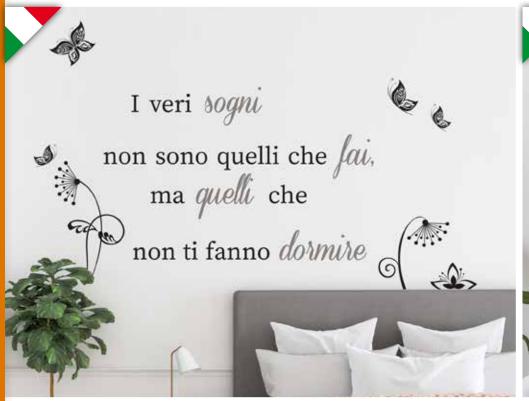

## WALL QUOTES Self-Adhesive

Add an accent to your walls and give a personal touch to your home. Pick your wall sticker message from our great range of quotes.

Whether you want something funny, sweet, motivating, relaxing or energizing, we have the right quotes for you.

Easy to apply and to remove, just peel and stick!

**DISPLAY - Wall Quotes** Size: H 149 cm x D 42 cm x W 53 cm

PACK - Size XL

Flat Pack: 47,5x70 cm / 2 Sheets: 47x67 cm

PACK - Size L

Flat Pack: 47,5x70 cm / 1 Sheet: 47x67 cm

# AMARSI

CREDERE IN SE STESSI

**Regole** 82016

**2 Sheets:** 47x67 cm **Flat Pack:** 47,5x70 cm

1 **Veri Sogni** 82017 La Vita ti Porta 82018