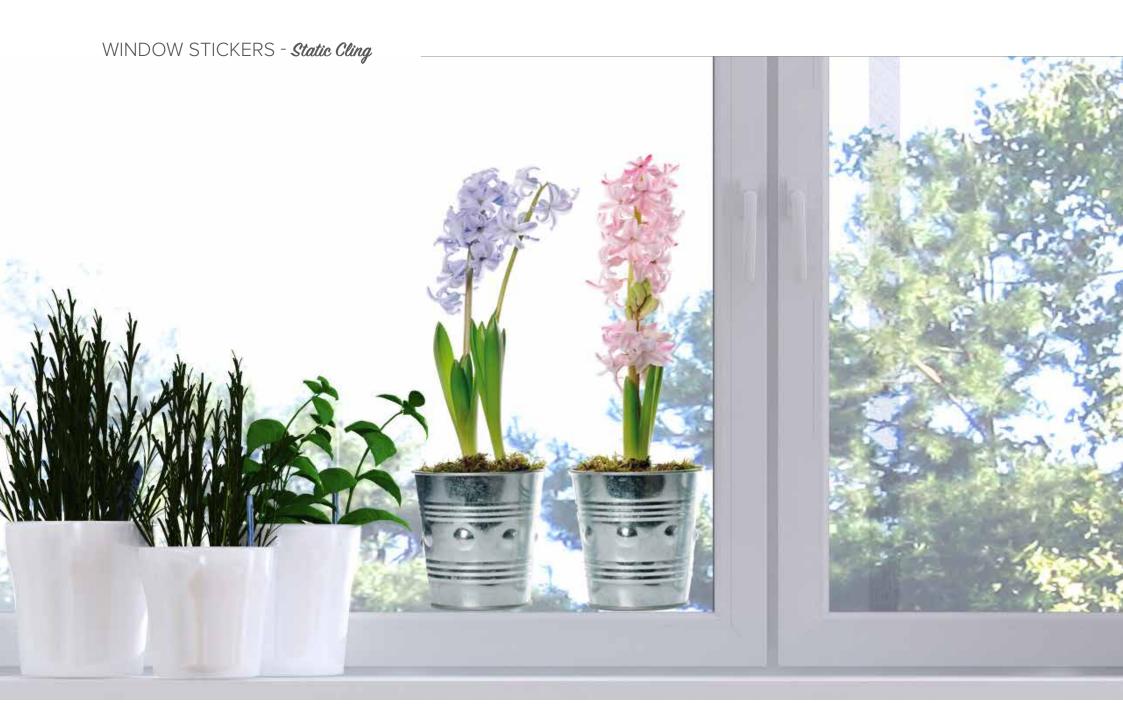

# WINDOW STICKERS Static Cling

Our window and glasses decorations are visible on both sides and are washable and light-resistant.

Thanks to the window stickers, it is easy to jazz up windows, mirrors or even fridges or cars. They can also be used to add privacy or to highlight glazed areas for added safety. You will be able to apply the nice Window Decals to give a touch of color to the glass or.

You can remove them at any time and reapply them as many times as you want without leaving marks or dirty!

PACK - Size M

Flat Pack: 31,5x34 cm / 2 Sheets: 31x31 cm

PACK - Size S

Flat Pack: 15,5x34 cm / 2 Sheets: 15x31 cm