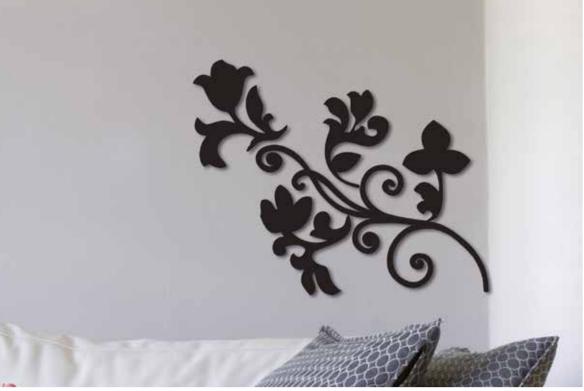

### WALL STICKERS Self-Adhesive, removable

Wall Stickers are self-adhesive decorations perfect for any room at home, but also for public spaces such as cafes, restaurants and offices. Easy to apply and remove, our Wall Stickers represent the traditional decoration, an evergreen in the decoration field.

Our assortment is rich and complete: different sizes to decorate a large wall surface or give a small decorative accent in any corner of room or furniture. All our stickers are printed on non-toxic material with high quality removable glue.