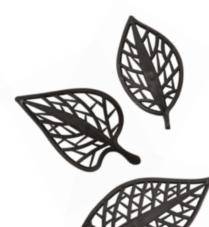

uper cute and easy to put up!



#### **Application**



#### **Technical characteristics**











# 3D WALL SPRING DECORS rigid PP

DOUBLE SIDED TAPE INCLUDED

BASES INCLUDED

**Box A:** 12x7x32 cm

**Box B:** 12x5,5x32 cm





Tot. Pz. 8 Box B: 12x5,5x32 cm



Tot. Pz. 10

Box B: 12x5,5x32 cm



White Butterflies

24001

24002

Tot. Pz. 12 Box B: 12x5,5x32 cm

Tot. Pz. 10 Box B: 12x5,5x32 cm Tot. Pz. 12 Box B: 12x5,5x32 cm



# 3D WALL SPRING DECORS

DOUBLE SIDED TAPE INCLUDED



**Box A:** 12x7x32 cm

**Box B:** 12x5,5x32 cm





**Black Dragonflies** 

24004

Tot. Pz. 16 Box B: 12x5,5x32 cm



White Flower

24005

Tot. Pz. 15 Box A: 12x7x32 cm



White Metal Butterflies

24006

Tot. Pz. 12 Box B: 12x5,5x32 cm



**Black Metal Butterflies** 

24007

Tot. Pz. 12 Box B: 12x5,5x32 cm



**Black Leaves** 

24008

Tot. Pz. 15 Box B: 12x5,5x32 cm

# La vila è bella



#### LIVING

### FOAM 3D STICKERS

A perfect union between the elegance of the subject and the modernity of the thickened material. 3D foam decorations can be applied as an usual sticker, but they add the plus of 4 mm. thickness.Our 3D Foam decorations are soft, safe, non-toxic, easy to apply and remove, without leaving traces of glue.



#### **Application**







#### **Technical characteristics**















### FOAM self - adhesive foam, removable

THE STATE OF THE S

**1 Sheet:** 47x70 cm **Flat Pack:** 47,5x70 cm





**Red Flowers** 

58517

Japanese Branch







**Don't Worry** 

58511







Me & You



### FOAM self - adhesive foam, removable





**1 Sheet:** 31x31 cm **Flat Pack:** 31,5x34 cm