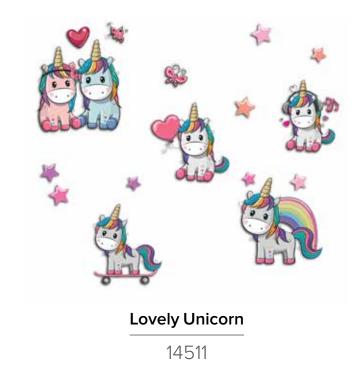

### FOAM self - adhesive

**1 Sheet:** 47x47 cm

**Flat Pack:** 47,5x67 cm

Fantasy Unicorns

18009

Rainy Day