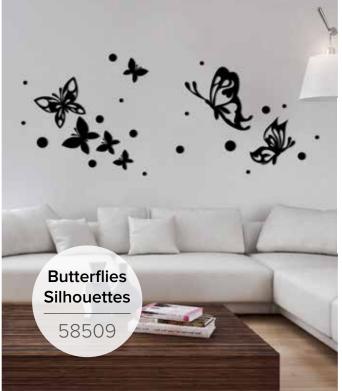

### WALL STICKERS Self-Adhesive, removable

Wall Stickers are self-adhesive decorations perfect for any room at home, but also for public spaces such as cafes, restaurants and offices. Easy to apply and remove, our Wall Stickers represent the traditional decoration, an evergreen in the decoration field.

Our assortment is rich and complete: different sizes to decorate a large wall surface or give a small decorative accent in any corner of room or furniture. All our stickers are printed on non-toxic material with high quality removable glue.