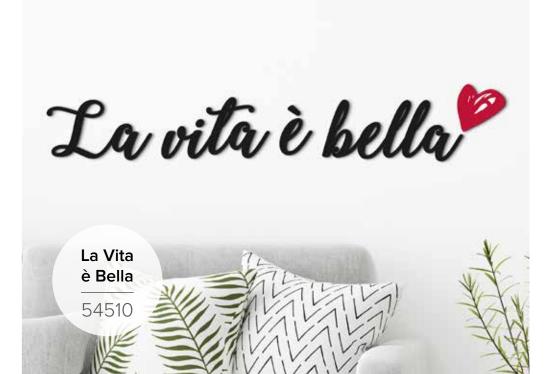

M 3D STICKERS

A perfect union between the elegance of the subject and the modernity of the thickened material. 3D foam decorations can be applied as an usual sticker, but they add the plus of 4 mm. thickness.Our 3D Foam decorations are soft, safe, non-toxic, easy to apply and remove, without leaving traces of glue.



#### **Application**







#### **Technical characteristics**















### FOAM self - adhesive foam, removable

THE STATE OF THE S

**1 Sheet:** 47x70 cm **Flat Pack:** 47,5x70 cm





**Red Flowers** 

58517

Japanese Branch







**Don't Worry** 

58511







Me & You



### FOAM self - adhesive foam, removable





**1 Sheet:** 31x31 cm **Flat Pack:** 31,5x34 cm





All Around

54503

Arabesque





**Cats Silhouettes** 

54511



**But First Coffee** 

54512





**Smile Every Day** 



### FOAM self - adhesive foam, removable

4 MM

**1 Sheet:** 15x31 cm **Flat Pack:** 15,5x34 cm







Mariposa 59501

 $\frac{\textbf{Little Flowers}}{59503}$ 

Black & White Circles
59508







Family

59512



Dragonflies

59513



**Think Positive** 



#### LIVING

### WALL STICKERS Self-Adhesive, removable

Wall Stickers are self-adhesive decorations perfect for any room at home, but also for public spaces such as cafes, restaurants and offices. Easy to apply and remove, our Wall Stickers represent the traditional decoration, an evergreen in the decoration field.

Our assortment is rich and complete: different sizes to decorate a large wall surface or give a small decorative accent in any corner of room or furniture. All our stickers are printed on non-to