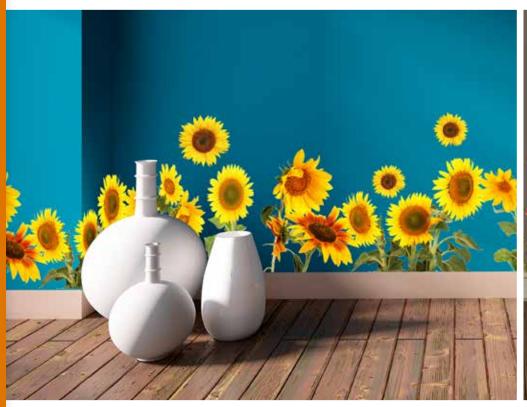

### WALL STICKERS ROLL DECOR self - adhesive

**1Sheet:** 30x198 cm

Blister Pack: 12,5x32x2 cm

Sunflowers

53001

Poppies & Butterflies

**Lavander** 53012

**1 Sheet:** 35x100 cm