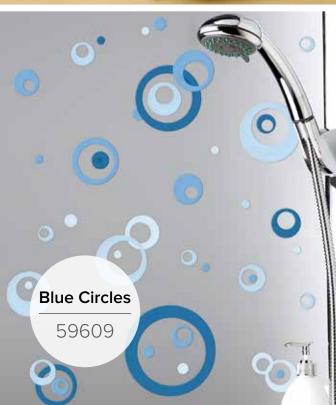

## CREATIVE Embossed Stickers

Creative is a special collection designed to give a personal touch to kitchens and bathrooms. The stickers can be easily applied on tiles and ceramic objects, such as cup, pots and sink, vases, glasses and other accessories.

The Creative stickers are made of a special self-adhesive material, water and moisture resistant, wipeable with a regular detergent cleaner, easy to apply and remove without leaving traces of glue. These peculiar stickers distinguish themselves from ordinary decals due to their three-dimensional shapes, given by a special resin and for their resistance to soap and hot water wash.

# CREATIVE self - adhesive, removable

**1 Sheet:** 15x31 cm **Flat Pack:** 15,5x34 cm

Cactus

59615

**Dolphins Mosaic** 