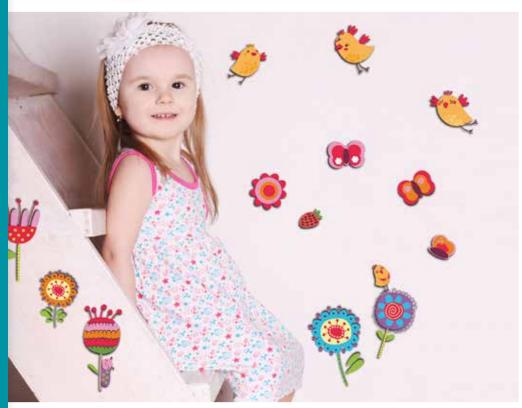

### WALL STICKERS Self-Adhesive, removable

Even the most beautiful kid's room needs to be decorated to give a personal warm touch and go along with the child through his growth. A little boy will prefer an adventurous atmosphere with pirates, cars and dinosaurs. A little girl will love a soft romantic space surronded by fairies, colourful flowers and princesses. That's why the Kids Line decorations that we offer, for all kid's ages, is really complete. Let inspire your child with enchanting adhesive foam characters and don't forget to light up the entire room at night with our glowing stars, a classic throughout all child generations!

### WALL STICKERS self - adhesive

**1Sheet:** 15x26 cm

**Flat Pack:** 15,5x34 cm

**Fairies** 11001

It's a Boy 11002

It's a Girl 11003