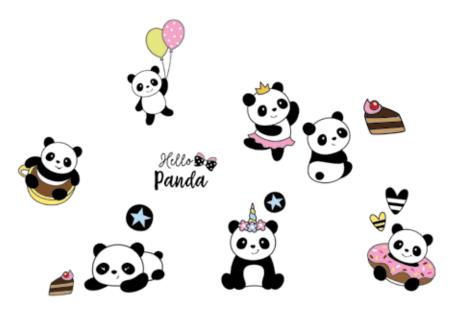

### WALL & WINDOW self - adhesive

**1Sheet:** 31x100 cm

Blister Pack: 12,5x34x2 cm

Funny Animals

11213

**Birds and Flowers** 

Panda