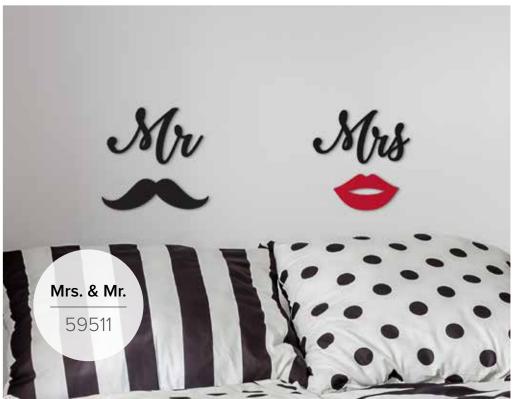

## WALL QUOTES Self-Adhesive

Add an accent to your walls and give a personal touch to your home. Pick your wall sticker message from our great range of quotes.

Whether you want something funny, sweet, motivating, relaxing or energizing, we have the right quotes for you.

Easy to apply and to remove, just peel and stick!

**DISPLAY - Wall Quotes** Size: H 149 cm x D 42 cm x W 53 cm

PACK - Size XL

Flat Pack: 47,5x70 cm / 2 Sheets: 47x67 cm

PACK - Size L

Flat Pack: 47,5x70 cm / 1 Sheet: 47x67 cm