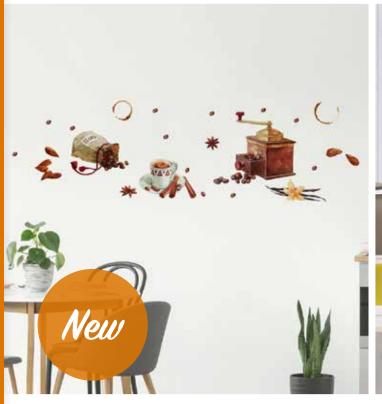

Blister Pack: 6x35,5x4,5 cm

**Watercolour Coffee** 

58117

Kitchen Shadows

58118

**Red Ramage** 

**1 Sheet:** 47x67 cm **Flat Pack:** 47,5x70 cm

Infinity