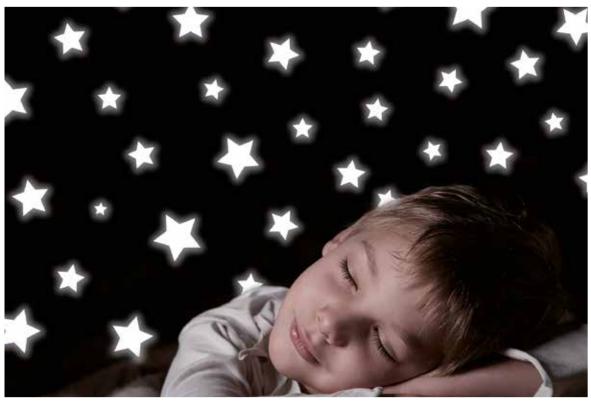

# WALL STICKERS GLOW self - adhesive

**1 Sheet:** 47x67 cm **Flat Pack:** 47,5x70 cm

Starry Night

18109

Big Stars

### WALL STICKERS GLOW self - adhesive

**1 Sheet:** 20,8x67 cm **Flat Pack:** 21,5x70 cm

### WALL STICKERS GLOW self - adhesive

**2 Sheets:** 31x31 cm **Flat Pack:** 31,5x34 cm

**Super Stars** 

74002

White Stars

### WALL STICKERS GLOW self - adhesive

**2 Sheets:** 15x31 cm **Flat Pack:** 15,5x34 cm

**Glow Stars** 

54506

White Stars

S size