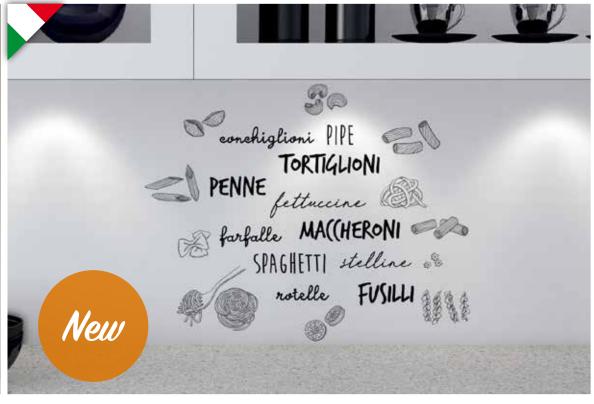

## CREATIVE Embossed Stickers

Creative is a special collection designed to give a personal touch to kitchens and bathrooms. The stickers can be easily applied on tiles and ceramic objects, such as cup, pots and sink, vases, glasses and other accessories.

The Creative stickers are made of a special self-adhesive material, water and moisture resistant, wipeable with a regular detergent cleaner, easy to apply and remove without leaving traces of glue. These peculiar stickers distinguish themselves from ordinary decals due to their three-dimensional shapes, given by a special resin and for their resistance to soap and hot water wash.