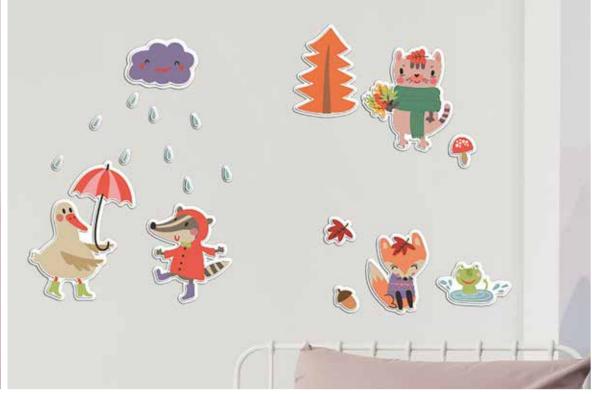

### WALL STICKERS self - adhesive

**2 Sheets:** 47x67 cm **Flat Pack:** 47,5x70 cm

**Tree with Flowers** 

18303

**Cute Animals** 

#### Flying Animals