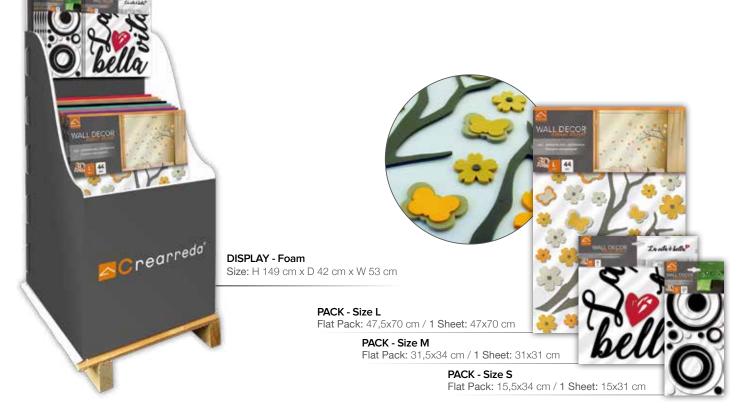

# La vila è bella

## CREATIVE Embossed Stickers

Creative is a special collection designed to give a personal touch to kitchens and bathrooms. The stickers can be easily applied on tiles and ceramic objects, such as cup, pots and sink, vases, glasses and other accessories.

The Creative stickers are made of a special self-adhesive material, water and moisture resistant, wipeable with a regular detergent cleaner, easy to apply and remove without leaving traces of glue. These peculiar stickers distinguish themselves from ordinary decals due to their three-dimensional shapes, given by a special resin and for their resistance to soap and hot water wash.