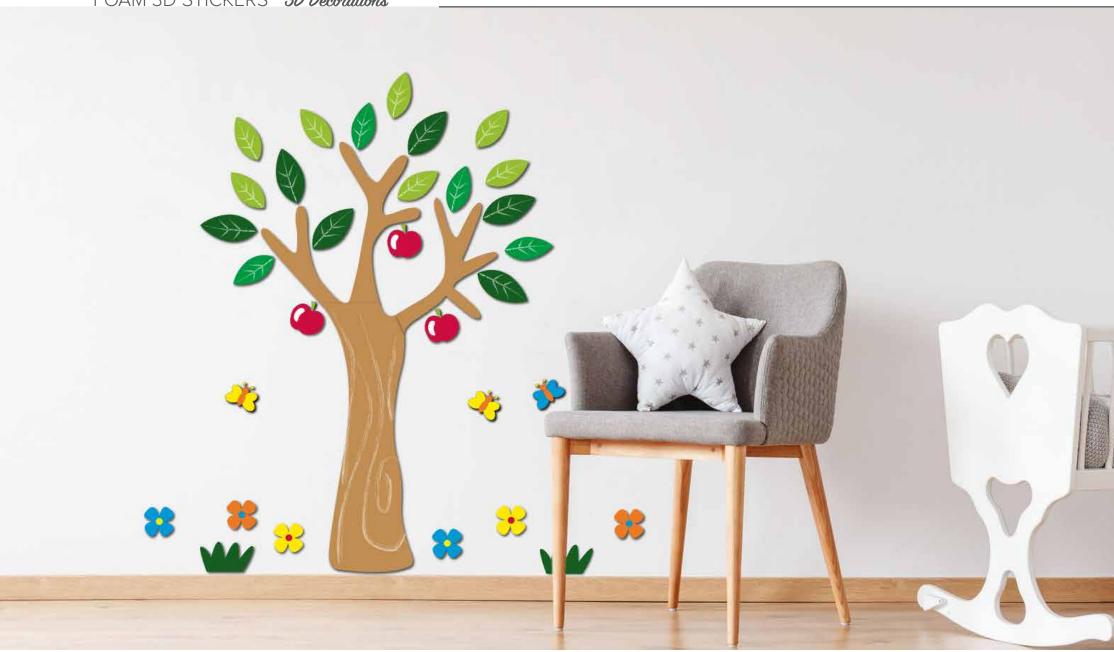

# 3D WALL SPRING DECORS

Decorative and graphic accents pop on walls: an easy way to decorate any space, adding a playful touch to any room. 3D Wall Spring Decors are easy to apply and can be arranged using your own imagination: they are beautiful decorations that... enchant!

Bring nature into the home with Crearreda box set of molded butterflies, birds, dragonflies or flowers. Play around with the different sizes to create your own layout. Each accents easily mounts to the wall with a simple adhesive for endless configurations, using a removable 3M adhesive. Super cute and easy to put up!