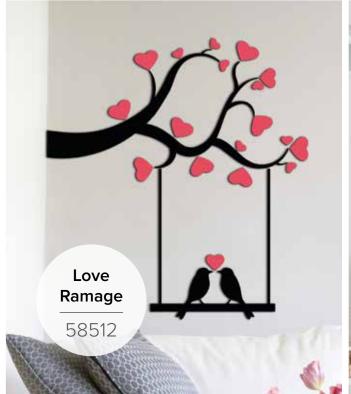

Blister Pack: 6x35,5x4,5 cm

**Watercolour Coffee** 

58117

Kitchen Shadows

58118

**Red Ramage** 

**1 Sheet:** 47x67 cm **Flat Pack:** 47,5x70 cm

Infinity