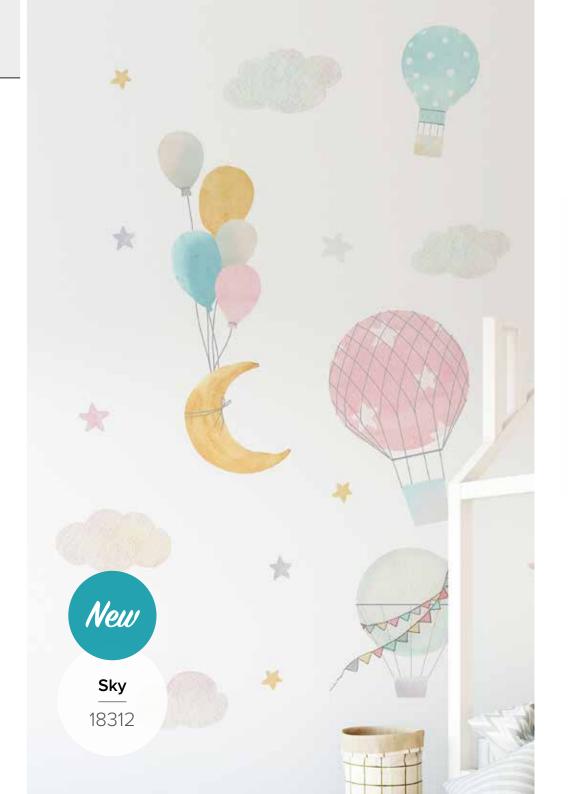

# WALL STICKERS GLOW self - adhesive

**1 Sheet:** 47x67 cm **Flat Pack:** 47,5x70 cm

Starry Night

18109

Big Stars