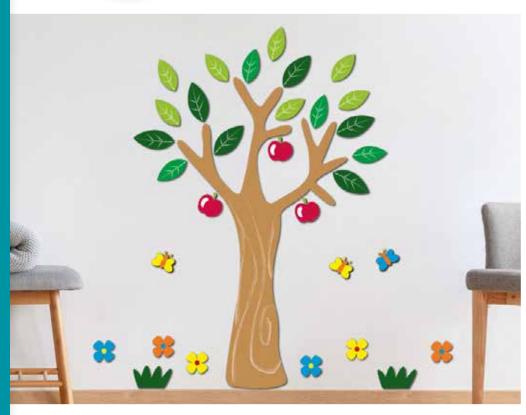

### WALL STICKERS self - adhesive

**2 Sheets:** 47x67 cm **Flat Pack:** 47,5x70 cm

**Tree with Flowers** 

18303

**Cute Animals** 