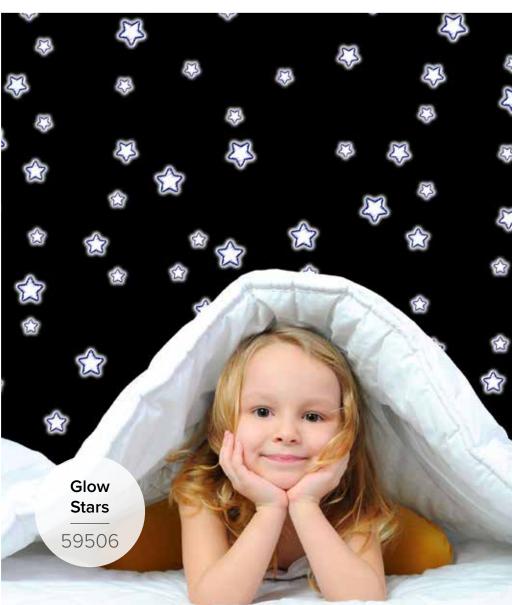

# WALL STICKERS GLOW self - adhesive

**1 Sheet:** 47x67 cm **Flat Pack:** 47,5x70 cm

Starry Night

18109

Big Stars

### WALL STICKERS GLOW self - adhesive

**2 Sheets:** 31x31 cm **Flat Pack:** 31,5x34 cm

**Super Stars** 

74002

White Stars

### WALL STICKERS GLOW self - adhesive

**2 Sheets:** 15x31 cm **Flat Pack:** 15,5x34 cm

**Glow Stars** 

54506

White Stars

S size