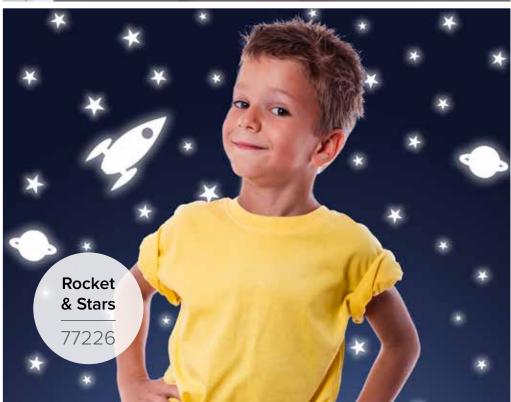

### WALL STICKERS Self-Adhesive, removable

Even the most beautiful kid's room needs to be decorated to give a personal warm touch and go along with the child through his growth. A little boy will prefer an adventurous atmosphere with pirates, cars and dinosaurs. A little girl will love a soft romantic space surronded by fairies, colourful flowers and princesses. That's why the Kids Line decorations that we offer, for all kid's ages, is really complete. Let inspire your child with enchanting adhesive foam characters and don't forget to light up the entire room at night with our glowing stars, a classic throughout all child generations!

# WALL STICKERS GLOW self - adhesive

**1 Sheet:** 47x67 cm **Flat Pack:** 47,5x70 cm

Starry Night

18109

Big Stars