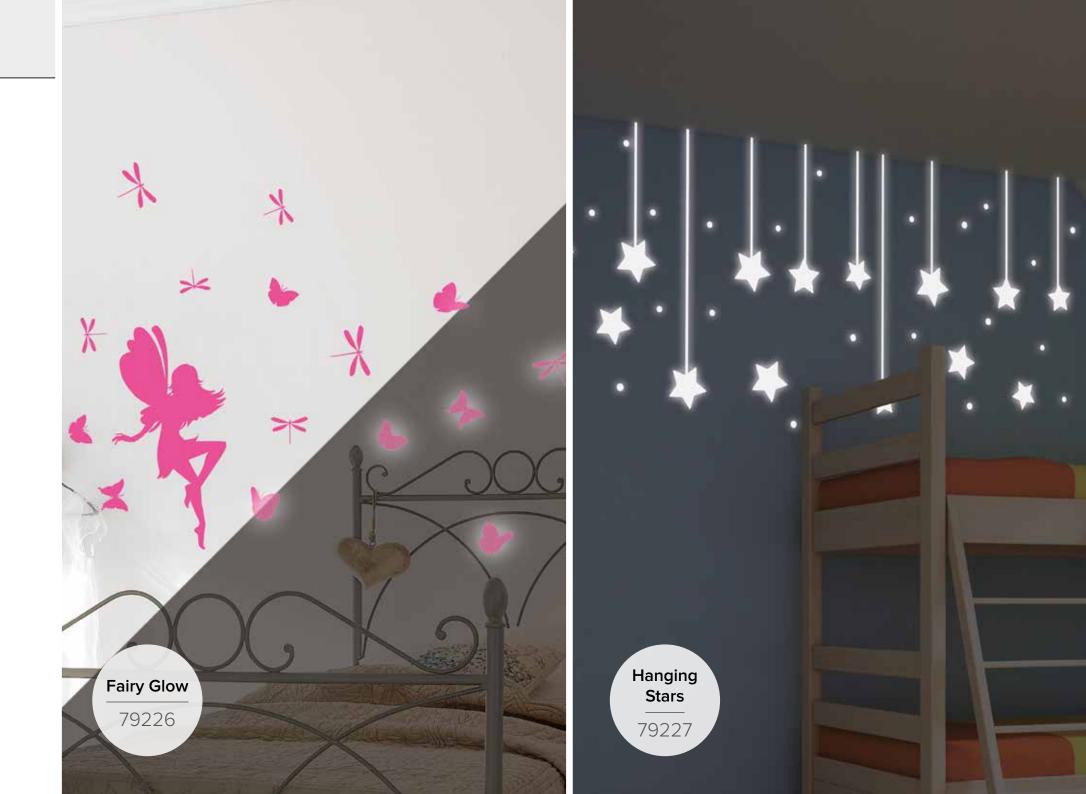

### WALL STICKERS self - adhesive

**1Sheet:** 15x26 cm

**Flat Pack:** 15,5x34 cm

**Fairies** 11001

It's a Boy 11002

It's a Girl 11003