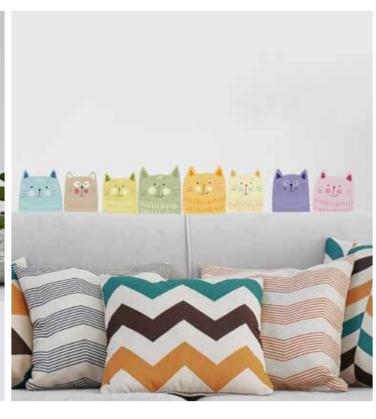

### FOAM self - adhesive foam, removable

**1 Sheet:** 31x31 cm **Flat Pack:** 31,5x34 cm

All Around

54503

Arabesque

**Cats Silhouettes** 

54511

**But First Coffee** 