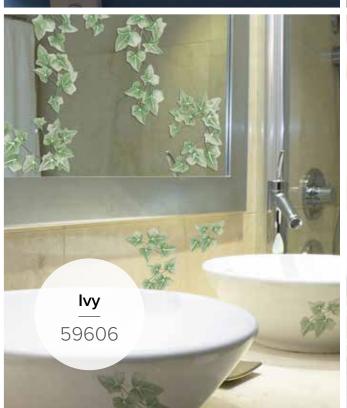

## CREATIVE Embossed Stickers

Creative is a special collection designed to give a personal touch to kitchens and bathrooms. The stickers can be easily applied on tiles and ceramic objects, such as cup, pots and sink, vases, glasses and other accessories.

The Creative stickers are made of a special self-adhesive material, water and moisture resistant, wipeable with a regular detergent cleaner, easy to apply and remove without leaving traces of glue. These peculiar stickers distinguish themselves from ordinary decals due to their three-dimensional shapes, given by a special resin and for their resistance to soap and hot water wash.

# CREATIVE self - adhesive, removable

**1 Sheet:** 15x31 cm **Flat Pack:** 15,5x34 cm

Cactus

59615

**Dolphins Mosaic** 