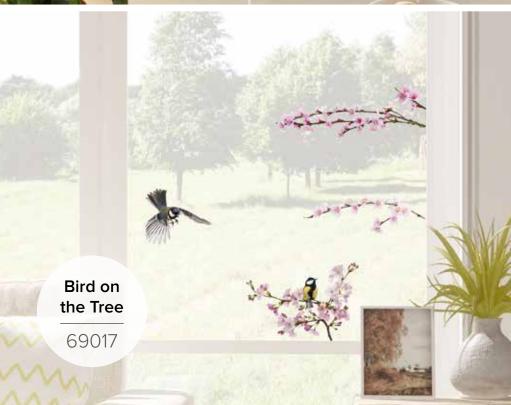

4 cm / 2 Sheets: 31x31 cm

PACK - Size S

Flat Pack: 15,5x34 cm / 2 Sheets: 15x31 cm

### **Application**







#### **Technical characteristics**





















Certification Nontoxic Greenquard ®

Our prints are certified by the Greenguard Gold brand as ideal for "sensitive" ambies such as schools, hotels, hospitals and public establishments. The inks used don't emidangerous chemicals and respect the regulation of toys regard the safety of children. (European To Standard ENT) part 3).



# WINDOW STICKERS static cling

DOUBLE FACE WINDOW APPLY

**2 Sheets:** 31x31 cm **Flat Pack:** 31,5x34 cm





Cats

64001

Gerberas













## S size

# WINDOW STICKERS static cling

DOUBLE FACE



**2 Sheets:** 15x31 cm **Flat Pack:** 15,5x34 cm





Cactus

69001

**Butterflies** 











### LIVING

## WALL QUOTES Self-Adhesive

Add an accent to your walls and give a personal touch to your home. Pick your wall sticker message from our great range of quotes.

Whether you want something funny, sweet, motivating, relaxing or energizing, we have the right quotes for you.

Easy to apply and to remove, just peel and stick!



**DISPLAY - Wall Quotes** Size: H 149 cm x D 42 cm x W 53 cm

PACK - Size XL

Flat Pack: 47,5x70 cm / 2 Sheets: 47x67 cm

PACK - Size L

Flat Pack: 47,5x70 cm / 1 Sheet: 47x67 cm

PACK - Size M

Flat Pack: 31,5x34 cm / 2 Sheets: 31x31 cm

PACK - Size S

Flat Pack: 15,5x34 cm / 2 Sheets: 15x31 cm

Dub

Hong

Bar

Pragu

### **Application**







### Technical characteristics







Certification Nontoxic Greenguard ®

Our prints are certified by the Gre