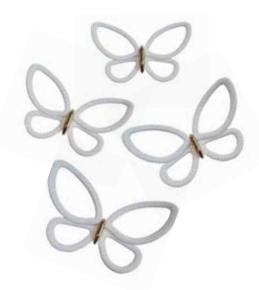

# 3D WALL SPRING DECORS rigid PP

DOUBLE SIDED TAPE INCLUDED

BASES INCLUDED

**Box A:** 12x7x32 cm

**Box B:** 12x5,5x32 cm

Tot. Pz. 8 Box B: 12x5,5x32 cm

Tot. Pz. 10

Box B: 12x5,5x32 cm

White Butterflies

24001

24002

Tot. Pz. 12 Box B: 12x5,5x32 cm

Tot. Pz. 10 Box B: 12x5,5x32 cm Tot. Pz. 12 Box B: 12x5,5x32 cm