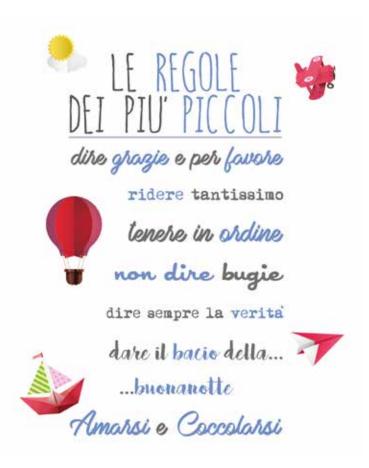

### WALL QUOTES self - adhesive

**1 Sheet:** 47x67 cm **Flat Pack:** 47,5x70 cm

**Tutti Piccoli** 

16204

Vita a Colori

Regole dei più Piccoli