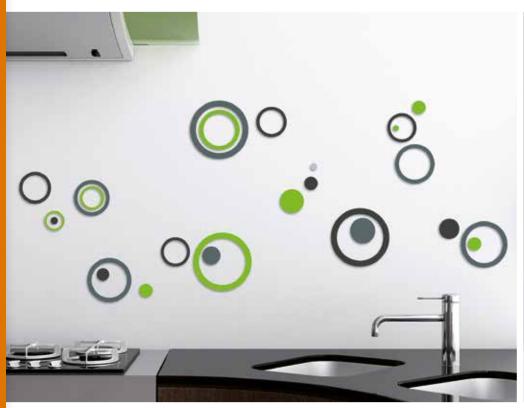

### WALL STICKERS Self-Adhesive, removable

Wall Stickers are self-adhesive decorations perfect for any room at home, but also for public spaces such as cafes, restaurants and offices. Easy to apply and remove, our Wall Stickers represent the traditional decoration, an evergreen in the decoration field.

Our assortment is rich and complete: different sizes to decorate a large wall surface or give a small decorative accent in any corner of room or furniture. All our stickers are printed on non-toxic material with high quality removable glue.