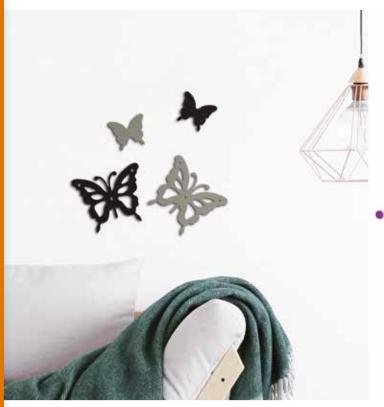

# 3D WALL SPRING DECORS

Decorative and graphic accents pop on walls: an easy way to decorate any space, adding a playful touch to any room. 3D Wall Spring Decors are easy to apply and can be arranged using your own imagination: they are beautiful decorations that... enchant!

Bring nature into the home with Crearreda box set of molded butterflies, birds, dragonflies or flowers. Play around with the different sizes to create your own layout. Each accents easily mounts to the wall with a simple adhesive for endless configurations, using a removable 3M adhesive. Super cute and easy to put up!