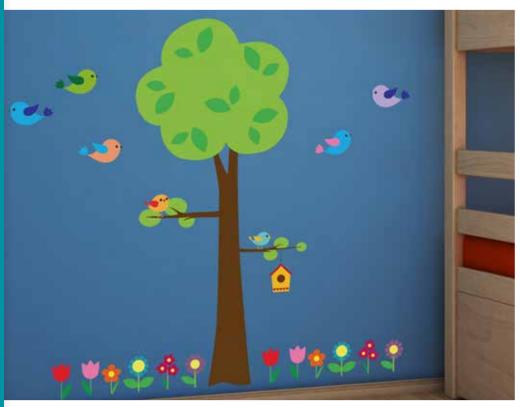

### WALL STICKERS self - adhesive

**2 Sheets:** 47x67 cm **Flat Pack:** 47,5x70 cm

**Tree with Flowers** 

18303

**Cute Animals** 