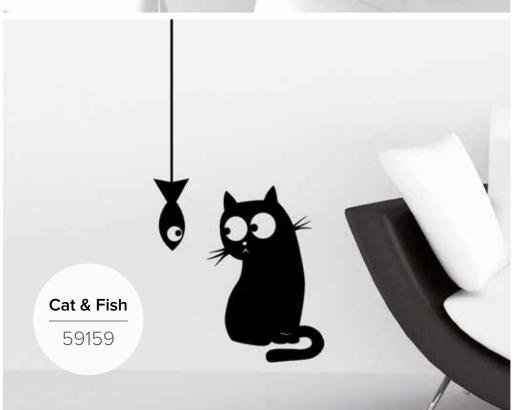

 $\frac{\text{Ink Cats}}{59164}$ 

**2 Sheets:** 15x31 cm **Flat Pack:** 15,5x34 cm

Follow your Dreams

59174

Flamingos

Ladybugs on Grass

59393

**Colourful Butterflies** 