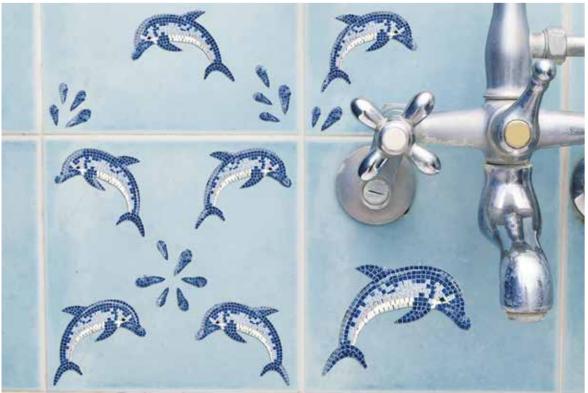

## CREATIVE Embossed Stickers

Creative is a special collection designed to give a personal touch to kitchens and bathrooms. The stickers can be easily applied on tiles and ceramic objects, such as cup, pots and sink, vases, glasses and other accessories.

The Creative stickers are made of a special self-adhesive material, water and moisture resistant, wipeable with a regular detergent cleaner, easy to apply and remove without leaving traces of glue. These peculiar stickers distinguish themselves from ordinary decals due to their three-dimensional shapes, given by a special resin and for their resistance to soap and hot water wash.

# CREATIVE self - adhesive, removable

**1 Sheet:** 15x31 cm **Flat Pack:** 15,5x34 cm

Cactus

59615

**Dolphins Mosaic** 