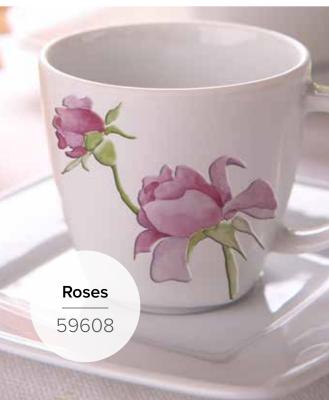

## CREATIVE Embossed Stickers

Creative is a special collection designed to give a personal touch to kitchens and bathrooms. The stickers can be easily applied on tiles and ceramic objects, such as cup, pots and sink, vases, glasses and other accessories.

The Creative stickers are made of a special self-adhesive material, water and moisture resistant, wipeable with a regular detergent cleaner, easy to apply and remove without leaving traces of glue. These peculiar stickers distinguish themselves from ordinary decals due to their three-dimensional shapes, given by a special resin and for their resistance to soap and hot water wash.

# CREATIVE self - adhesive, removable

**1 Sheet:** 15x31 cm **Flat Pack:** 15,5x34 cm

Cactus

59615

**Dolphins Mosaic** 