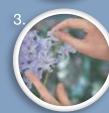

# 3D WALL SPRING DECORS

Decorative and graphic accents pop on walls: an easy way to decorate any space, adding a playful touch to any room. 3D Wall Spring Decors are easy to apply and can be arranged using your own imagination: they are beautiful decorations that... enchant!

Bring nature into the home with Crearreda box set of molded butterflies, birds, dragonflies or flowers. Play around with the different sizes to create your own layout. Each accents easily mounts to the wall with a simple adhesive for endless configurations, using a removable 3M adhesive. Super cute and easy to put up!