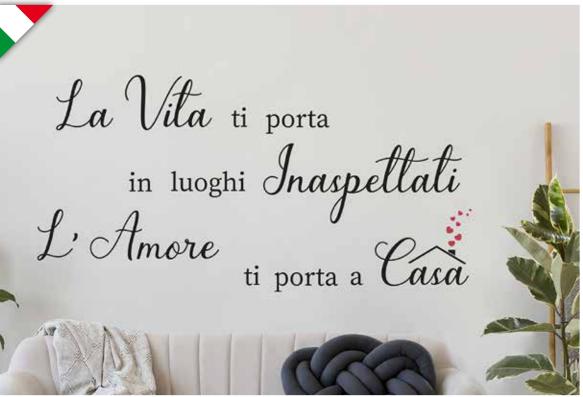

## WALL QUOTES Self-Adhesive

Add an accent to your walls and give a personal touch to your home. Pick your wall sticker message from our great range of quotes.

Whether you want something funny, sweet, motivating, relaxing or energizing, we have the right quotes for you.

Easy to apply and to remove, just peel and stick!

**DISPLAY - Wall Quotes** Size: H 149 cm x D 42 cm x W 53 cm

PACK - Size XL

Flat Pack: 47,5x70 cm / 2 Sheets: 47x67 cm

PACK - Size L

Flat Pack: 47,5x70 cm / 1 Sheet: 47x67 cm

**2 Sheets:** 47x67 cm **Flat Pack:** 47,5x70 cm

La vita
è quello
che ti succede
mentre sei
impegnato
a fare altri
programmi

82019

John Lennon