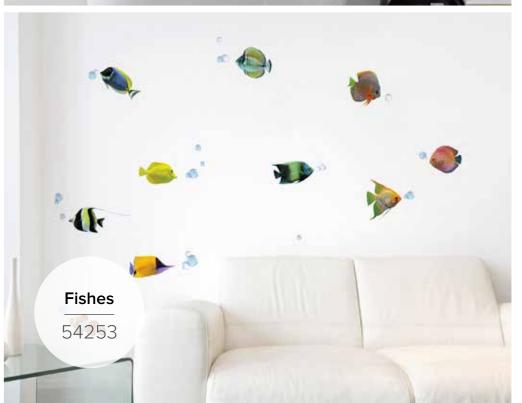

### WALL STICKERS ROLL DECOR self - adhesive

**1Sheet:** 30x198 cm

Blister Pack: 12,5x32x2 cm





Sunflowers

53001

Poppies & Butterflies





**Lavander** 53012







**1 Sheet:** 35x100 cm

Blister Pack: 6x35,5x4,5 cm







**Watercolour Coffee** 

58117

Kitchen Shadows

58118

**Red Ramage** 















**1 Sheet:** 47x67 cm **Flat Pack:** 47,5x70 cm





Infinity

44228

World Map











**1Sheet:** 47x67 cm

**Flat Pack:** 47,5x70 cm





Political Map

44213

Black Map















**2 Sheets:** 31x31 cm **Flat Pack:** 31,5x34 cm







Watercolour Cats

54116

Watercolour Butterflies

54117

Coffee\*











**2 Sheets:** 31x31 cm **Flat Pack:** 31,5x34 cm







**Watercolour Dreamcatcher** 

54111

**Watercolour Cactus** 

54114

**Multicolour Cats** 









Owls



**2 Sheets:** 15x31 cm **Flat Pack:** 15,5x34 cm





**Spices** 59177

Virginia Creeper
59154







Music 59160



 $\frac{\text{Ink Cats}}{59164}$ 



**2 Sheets:** 15x31 cm **Flat Pack:** 15,5x34 cm





Follow your Dreams

59174

Flamingos







Ladybugs on Grass

59393



**Colourful Butterflies** 



# WALL STICKERS self - adhesive

**1Sheet:** 15x26 cm

**Flat Pack:** 15,5x34 cm





**Funny Faces** 

59013

Emoji











# WALL STICKERS self - adhesive

**1Sheet:** 15x26 cm

**Flat Pack:** 15,5x34 cm





Spegnere

59006

Cat











## CREATIVE Embossed Stickers

Creative is a special collection designed to give a personal touch to kitchens and bathrooms. The stickers can be easily applied on tiles and ceramic objects, such as cup, pots and sink, vases, glass