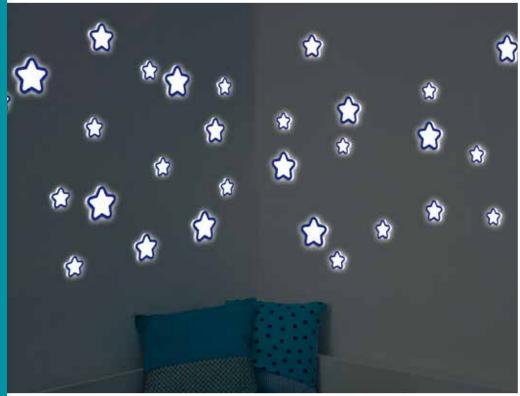

# WALL STICKERS GLOW self - adhesive

**1 Sheet:** 47x67 cm **Flat Pack:** 47,5x70 cm

Starry Night

18109

Big Stars

### WALL STICKERS GLOW self - adhesive

**1 Sheet:** 20,8x67 cm **Flat Pack:** 21,5x70 cm

### WALL STICKERS GLOW self - adhesive

**2 Sheets:** 31x31 cm **Flat Pack:** 31,5x34 cm

**Super Stars** 

74002

White Stars

### WALL STICKERS GLOW self - adhesive

**2 Sheets:** 15x31 cm **Flat Pack:** 15,5x34 cm

**Glow Stars** 

54506

White Stars

S size