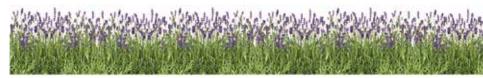

### WALL STICKERS ROLL DECOR self - adhesive

**1Sheet:** 30x198 cm

Blister Pack: 12,5x32x2 cm

Sunflowers

53001

Poppies & Butterflies

**Lavander** 53012

**1 Sheet:** 35x100 cm