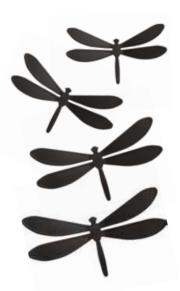

# 3D WALL SPRING DECORS

DOUBLE SIDED TAPE INCLUDED

**Box A:** 12x7x32 cm

**Box B:** 12x5,5x32 cm

**Black Dragonflies** 

24004

Tot. Pz. 16 Box B: 12x5,5x32 cm

White Flower