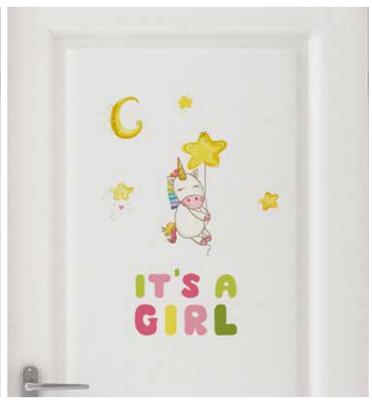

### WALL STICKERS self - adhesive

**1Sheet:** 15x26 cm

**Flat Pack:** 15,5x34 cm

**Fairies** 11001

It's a Boy 11002

It's a Girl 11003