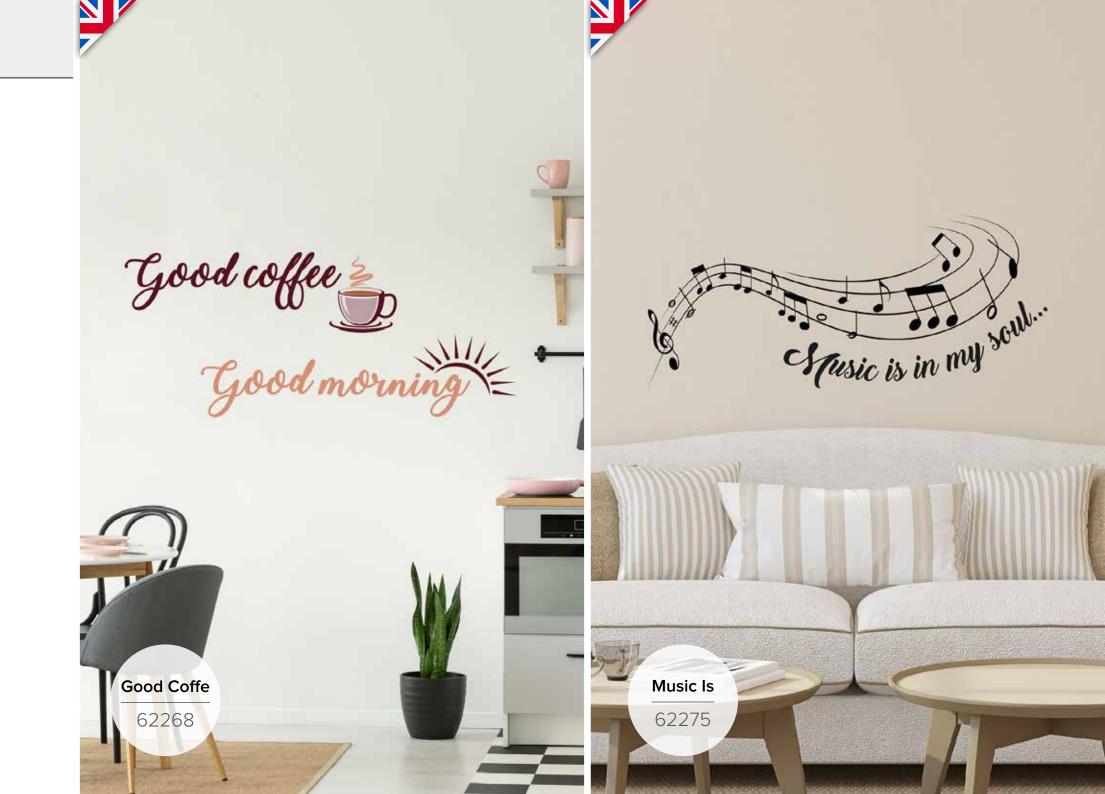

## WALL QUOTES Self-Adhesive

Add an accent to your walls and give a personal touch to your home. Pick your wall sticker message from our great range of quotes.

Whether you want something funny, sweet, motivating, relaxing or energizing, we have the right quotes for you.

Easy to apply and to remove, just peel and stick!

**DISPLAY - Wall Quotes** Size: H 149 cm x D 42 cm x W 53 cm

PACK - Size XL

Flat Pack: 47,5x70 cm / 2 Sheets: 47x67 cm

PACK - Size L

Flat Pack: 47,5x70 cm / 1 Sheet: 47x67 cm

**2 Sheets:** 47x67 cm **Flat Pack:** 47,5x70 cm

La vita
è quello
che ti succede
mentre sei
impegnato
a fare altri
programmi

82019

John Lennon