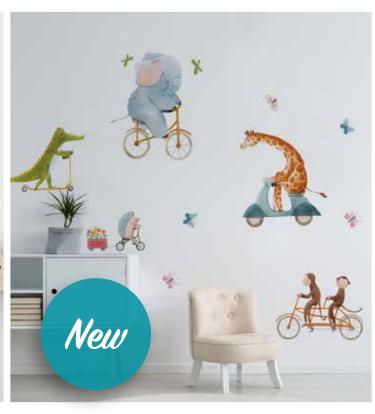

### WALL STICKERS Self-Adhesive, removable

Even the most beautiful kid's room needs to be decorated to give a personal warm touch and go along with the child through his growth. A little boy will prefer an adventurous atmosphere with pirates, cars and dinosaurs. A little girl will love a soft romantic space surronded by fairies, colourful flowers and princesses. That's why the Kids Line decorations that we offer, for all kid's ages, is really complete. Let inspire your child with enchanting adhesive foam characters and don't forget to light up the entire room at night with our glowing stars, a classic throughout all child generations!

# WALL STICKERS self - adhesive

**1Sheet:** 47x67 cm

**Flat Pack:** 47,5x70 cm

**Watercolor Forest** 

18115

Colorful Unicorns

18116

**Riding Animals** 