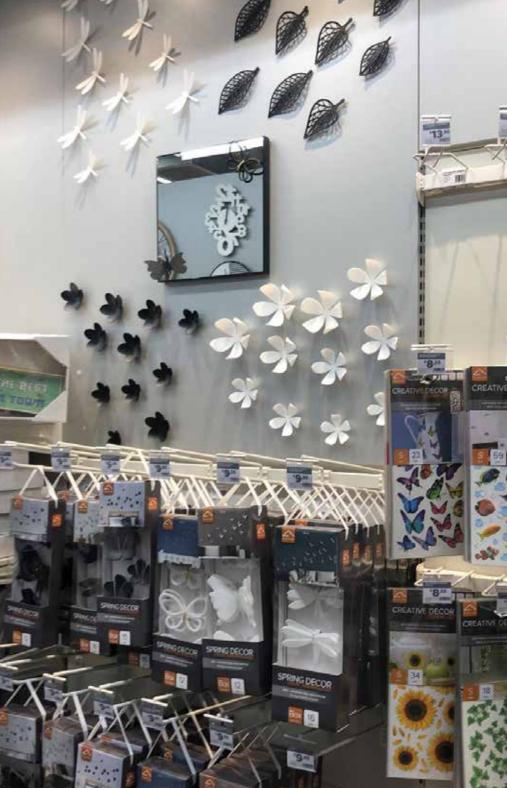

Bring nature into the home with Crearreda box set of molded butterflies, birds, dragonflies or flowers. Play around with the different sizes to create your own layout. Each accents easily mounts to the wall with a simple adhesive for endless configurations, using a removable 3M adhesive. Super cute and easy to put up!