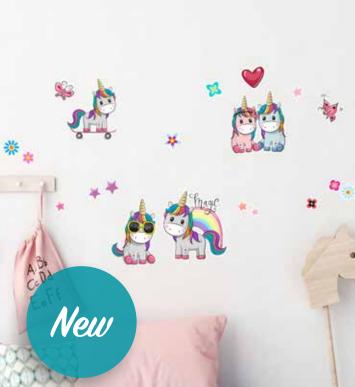

# WALL STICKERS self - adhesive

**1Sheet:** 47x67 cm

**Flat Pack:** 47,5x70 cm

**Watercolor Forest** 

18115

Colorful Unicorns

18116

**Riding Animals** 