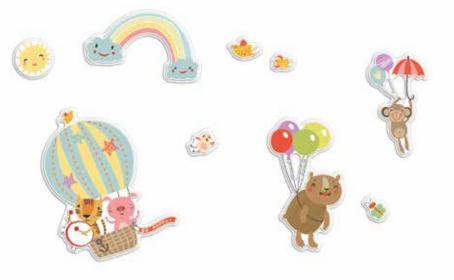

FOAM 3D STICKERS 30 Decorations

3D self-adhesive foam stickers to brighten up and add colour to your kid's room. Unique, exclusive and... tridimensional. They can be easily applied as an usual sticker but are made of 4 mm thick foam: ideal for creating your 3D effect!

A perfect union between the elegance of the subject and the modernity of the thickened material. Our 3D Foam Kids decorations are soft, safe, non-toxic, easy to apply and remove without leaving traces of glue.



PACK - Size L

Flat Pack: 47,5x67 cm / 1 Sheet: 47x47 cm

PACK - Size L

Flat Pack: 47,5x67 cm / 1 Sheet: 47x47 cm

#### **Application**







#### **Technical characteristics**















### FOAM self - adhesive

**1 Sheet:** 47x47 cm

**Flat Pack:** 47,5x67 cm







Apple Tree

18001

**Happy Forest** 





#### Happy Animals



### FOAM self - adhesive

**1 Sheet:** 47x47 cm

**Flat Pack:** 47,5x67 cm







Fantasy Unicorns

18009

Rainy Day

### FOAM GLOW self - adhesive

**1 Sheet:** 47x47 cm

**Flat Pack:** 47,5x67 cm









**KIDS** 

### WALL STICKERS Self-Adhesive, removable

Even the most beautiful kid's room needs to be decorated to give a personal warm touch and go along with the child through his growth. A little boy will prefer an adventurous atmosphere with pirates, cars and dinosaurs. A little girl will love a soft romantic space surronded by fairies, colourful flowers and princesses. That's why the Kids Line decorations that we offer, for all kid's ages, is really complete. Let inspire your child with enchanting adhesive foam characters and don't forget to light up the ent