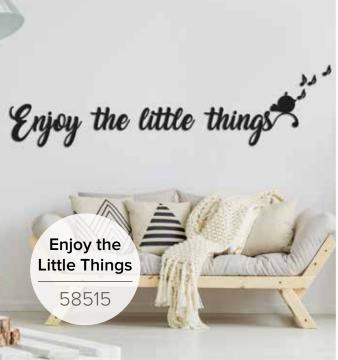

## WALL QUOTES Self-Adhesive

Add an accent to your walls and give a personal touch to your home. Pick your wall sticker message from our great range of quotes.

Whether you want something funny, sweet, motivating, relaxing or energizing, we have the right quotes for you.

Easy to apply and to remove, just peel and stick!

**DISPLAY - Wall Quotes** Size: H 149 cm x D 42 cm x W 53 cm

PACK - Size XL

Flat Pack: 47,5x70 cm / 2 Sheets: 47x67 cm

PACK - Size L

Flat Pack: 47,5x70 cm / 1 Sheet: 47x67 cm