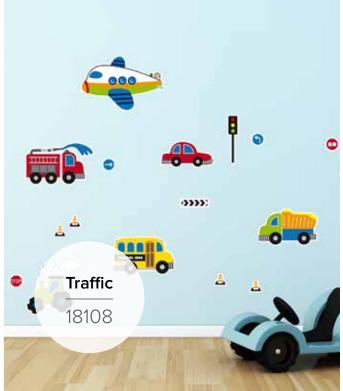

### WALL STICKERS Self-Adhesive, removable

Even the most beautiful kid's room needs to be decorated to give a personal warm touch and go along with the child through his growth. A little boy will prefer an adventurous atmosphere with pirates, cars and dinosaurs. A little girl will love a soft romantic space surronded by fairies, colourful flowers and princesses. That's why the Kids Line decorations that we offer, for all kid's ages, is really complete. Let inspire your child with enchanting adhesive foam characters and don't forget to light up the entire room at night with our glowing stars, a classic throughout all child generations!

# WALL STICKERS self - adhesive

**1Sheet:** 47x67 cm

**Flat Pack:** 47,5x70 cm

**Watercolor Forest** 

18115

Colorful Unicorns

18116

**Riding Animals** 