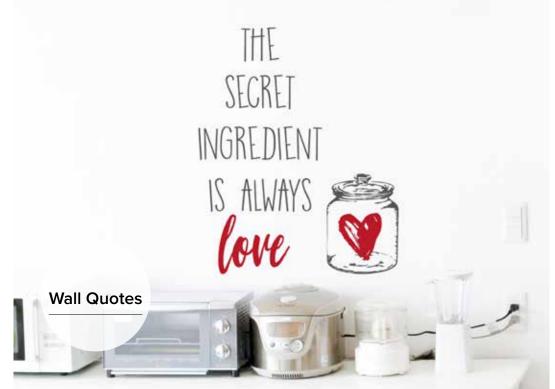

## WALL QUOTES Self-Adhesive

Add an accent to your walls and give a personal touch to your home. Pick your wall sticker message from our great range of quotes.

Whether you want something funny, sweet, motivating, relaxing or energizing, we have the right quotes for you.

Easy to apply and to remove, just peel and stick!

**DISPLAY - Wall Quotes** Size: H 149 cm x D 42 cm x W 53 cm

PACK - Size XL

Flat Pack: 47,5x70 cm / 2 Sheets: 47x67 cm

PACK - Size L

Flat Pack: 47,5x70 cm / 1 Sheet: 47x67 cm