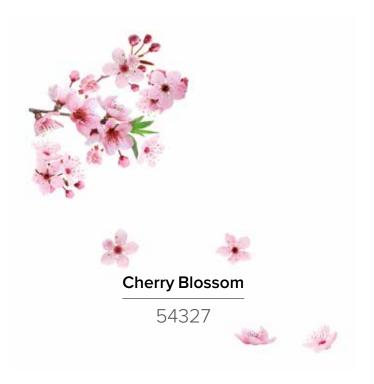

Watercolour Cats

54116

Watercolour Butterflies

54117

Coffee\*

**2 Sheets:** 31x31 cm **Flat Pack:** 31,5x34 cm

**Watercolour Dreamcatcher** 

54111