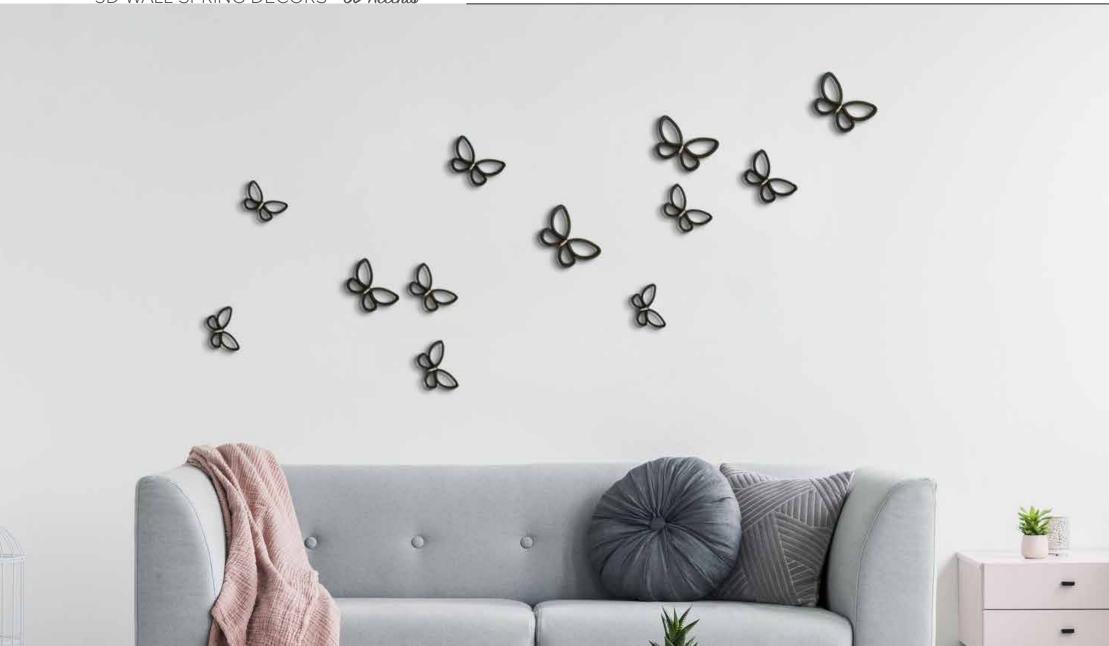

# 3D WALL SPRING DECORS

Decorative and graphic accents pop on walls: an easy way to decorate any space, adding a playful touch to any room. 3D Wall Spring Decors are easy to apply and can be arranged using your own imagination: they are beautiful decorations that... enchant!

Bring nature into the home with Crearreda box set of molded butterflies, birds, dragonflies or flowers. Play around with the different sizes to create your own layout. Each accents easily mounts to the wall with a simple adhesive for endless configurations, using a removable 3M adhesive. Super cute and easy to put up!