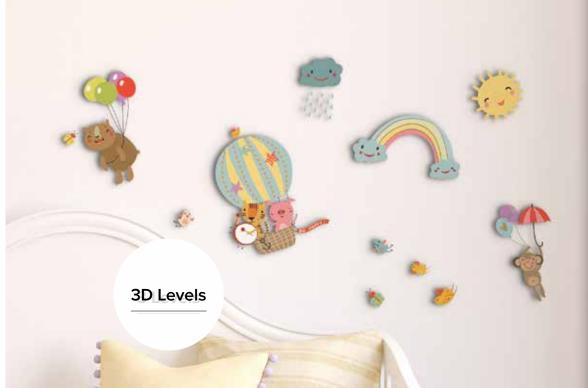

## 3 LEVELS Stickers

3 Levels are one of the more successful Crearreda creations for kid's room decoration. These stickers are made of 3 overlapped polypropylene sheets that give the pattern a really unique tridimensional effect.

They can be easily applied as an usual sticker, with the added value of the tridimensional effect, 3 Levels stickers are removable and reusable without leaving glue traces