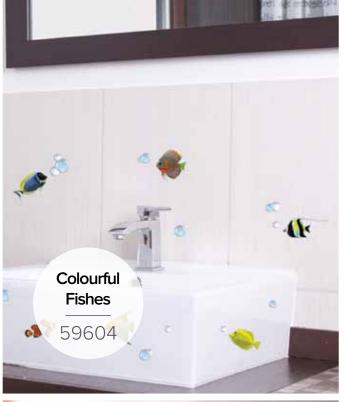

cial collection designed to give a personal touch to kitchens and bathrooms. The stickers can be easily applied on tiles and ceramic objects, such as cup, pots and sink, vases, glasses and other accessories.

The Creative stickers are made of a special self-adhesive material, water and moisture resistant, wipeable with a regular detergent cleaner, easy to apply and remove without leaving traces of glue. These peculiar stickers distinguish themselves from ordinary decals due to their three-dimensional shapes, given by a special resin and for their resistance to soap and hot water wash.



### **Application**







### **Technical characteristics**













# CREATIVE self - adhesive, removable

**1 Sheet:** 15x31 cm **Flat Pack:** 15,5x34 cm





Cactus

59615

**Dolphins Mosaic** 















### STATIONERY & DECO

# WINDOW STICKERS Static Cling

Our window and glasses decorations are visible on both sides and are washable and light-resistant.

Thanks to the window stickers, it is easy to jazz up windows, mirrors or even fridges or cars. They can also be used to add privacy or to highlight glazed areas for added safety. You will be able to apply the nice Window Decals to give a touch of color to the glass or.

You can remove them at any time and reapply them as many times as you want without leaving marks or dirty!



PACK - Size M

Flat Pack: 31,5x34 cm / 2 Sheets: 31x31 cm

PACK - Size S

Flat Pack: 15,5x34 cm / 2 Sheets: 15x31 cm

### **Application**







#### **Technical characteristics**





















Certification Nontoxic Greenquard ®

Our prints are