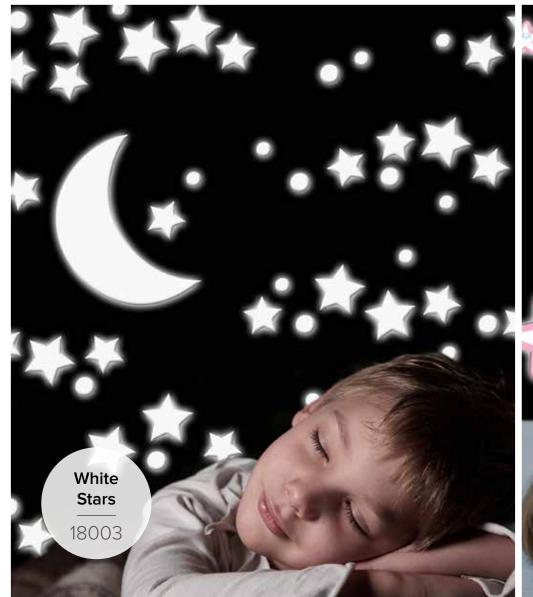

# WALL STICKERS GLOW self - adhesive

**1 Sheet:** 47x67 cm **Flat Pack:** 47,5x70 cm

Starry Night

18109

Big Stars

### WALL STICKERS GLOW self - adhesive

**2 Sheets:** 31x31 cm **Flat Pack:** 31,5x34 cm

**Super Stars** 

74002

White Stars