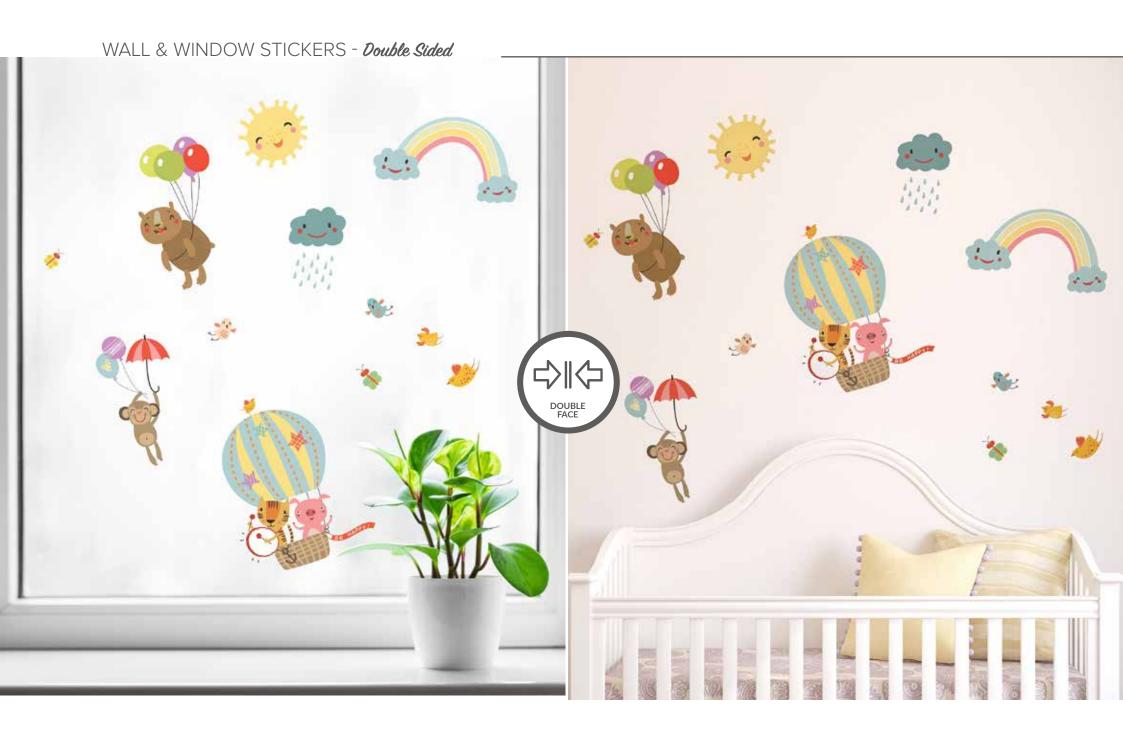

### WALL & WINDOW STICKERS Double Sided

A real new and innovative product! Wall and Window sticker: double sided visible, removable and perfect to decorate any children room! Even the most beautiful kid's room needs to be decorated to give a personal warm touch and go along with the child through his growth.

A little boy will prefer an adventurous atmosphere with pirates, cars and dinosaurs.

A little girls will love a soft romantic space surronded by fairies, colourful flowers and princesses.

PACK - Size L

Blister Pack: 12,5x34x2 cm/1 Sheet: 30x100 cm