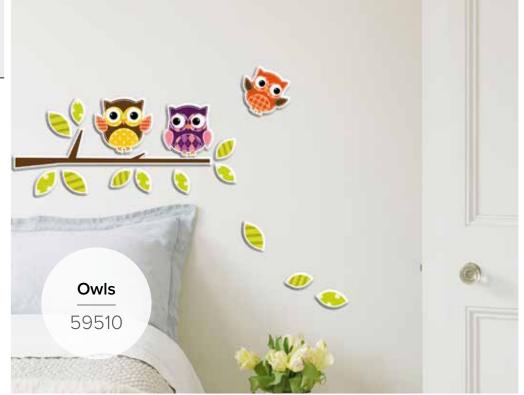

### WALL STICKERS Self-Adhesive, removable

Even the most beautiful kid's room needs to be decorated to give a personal warm touch and go along with the child through his growth. A little boy will prefer an adventurous atmosphere with pirates, cars and dinosaurs. A little girl will love a soft romantic space surronded by fairies, colourful flowers and princesses. That's why the Kids Line decorations that we offer, for all kid's ages, is really complete. Let inspire your child with enchanting adhesive foam characters and don't forget to light up the entire room at night with our glowing stars, a classic throughout all child generations!