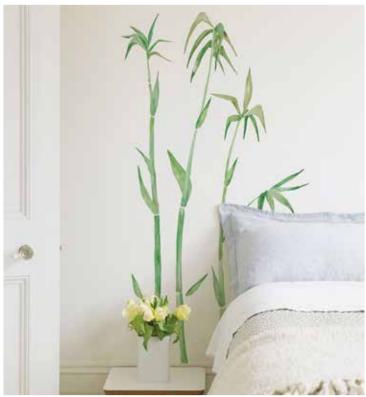

**1 Sheet:** 67x94 cm

**Blister Pack:** 6x71x4,5 cm

 $\frac{\textbf{Peach Branch}}{57101}$ 

**Bamboo** 57103

World Map 57110