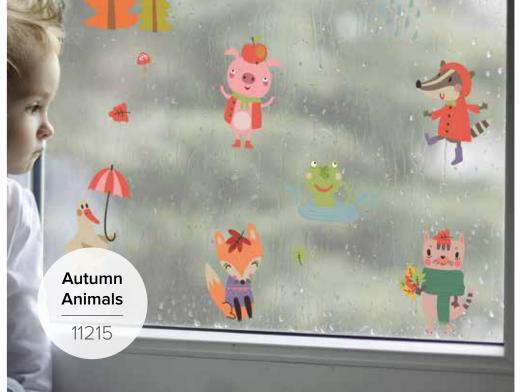

### WALL & WINDOW self - adhesive

**1Sheet:** 31x100 cm

Blister Pack: 12,5x34x2 cm

Sea Animals

11218

Watercolour Animals

#### Baby Unicorns

### WALL & WINDOW self - adhesive

**1Sheet:** 31x100 cm

Blister Pack: 12,5x34x2 cm

Funny Animals

11213

**Birds and Flowers** 

Panda