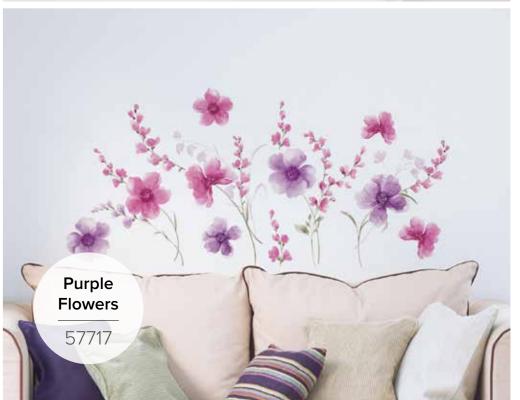

### WALL STICKERS Self-Adhesive, removable

Wall Stickers are self-adhesive decorations perfect for any room at home, but also for public spaces such as cafes, restaurants and offices. Easy to apply and remove, our Wall Stickers represent the traditional decoration, an evergreen in the decoration field.

Our assortment is rich and complete: different sizes to decorate a large wall surface or give a small decorative accent in any corner of room or furniture. All our stickers are printed on non-toxic material with high quality removable glue.