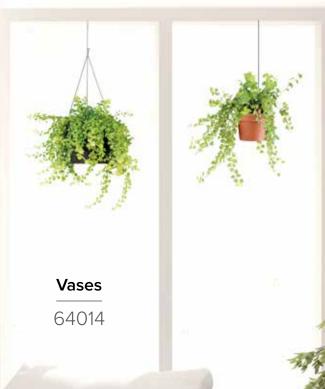

# WINDOW STICKERS static cling

DOUBLE FACE WINDOW APPLY

**2 Sheets:** 31x31 cm **Flat Pack:** 31,5x34 cm

Cats

64001

Gerberas

## S size