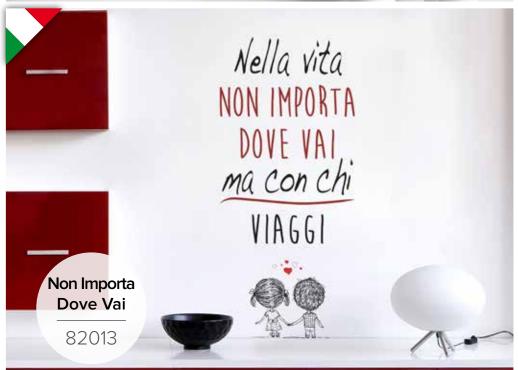

## WALL QUOTES Self-Adhesive

Add an accent to your walls and give a personal touch to your home. Pick your wall sticker message from our great range of quotes.

Whether you want something funny, sweet, motivating, relaxing or energizing, we have the right quotes for you.

Easy to apply and to remove, just peel and stick!

**DISPLAY - Wall Quotes** Size: H 149 cm x D 42 cm x W 53 cm

PACK - Size XL

Flat Pack: 47,5x70 cm / 2 Sheets: 47x67 cm

PACK - Size L

Flat Pack: 47,5x70 cm / 1 Sheet: 47x67 cm