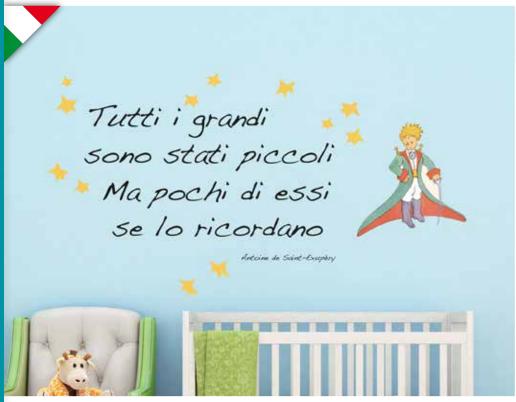

### WALL QUOTES Self-Adhesive

Add an accent to your kids bedroom walls and give them a personal touch. Pick your wall sticker message from our great range of quotes. Whether you want something funny, sweet, motivating, relaxing or energizing, we have the right quotes for you.

Easy to apply and to remove, just peel and stick!

PACK - Size L

Flat Pack: 47,5x70 cm / 1 Sheet: 47x67 cm

PACK - Size M

Flat Pack: 31,5x34 cm / 2 Sheet: 31x31 cm

### WALL QUOTES self - adhesive

**1 Sheet:** 47x67 cm **Flat Pack:** 47,5x70 cm

**Tutti Piccoli** 

16204

Vita a Colori

Regole dei più Piccoli

### WALL QUOTES self - adhesive

**2 Sheets:** 31x31 cm **Flat Pack:** 31,5x34 cm

Piccolo Principe

11104

<u>Unicorni</u> 11105