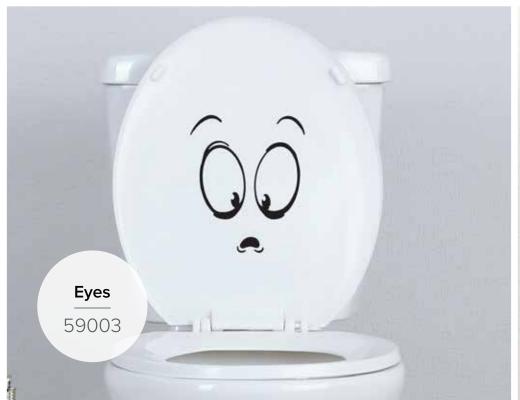

# WALL STICKERS self - adhesive

**1Sheet:** 15x26 cm

**Flat Pack:** 15,5x34 cm

**Funny Faces** 

59013

Emoji