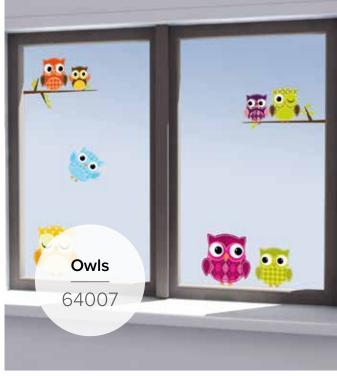

**Watercolour Cactus** 

54114

**Multicolour Cats** 

Owls

**2 Sheets:** 15x31 cm **Flat Pack:** 15,5x34 cm

**Spices** 59177

Virginia Creeper
59154

Music 59160