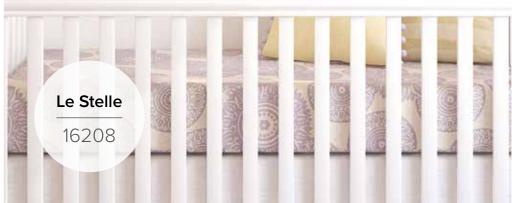

### WALL QUOTES self - adhesive

**2 Sheets:** 31x31 cm **Flat Pack:** 31,5x34 cm

Piccolo Principe

11104

<u>Unicorni</u> 11105