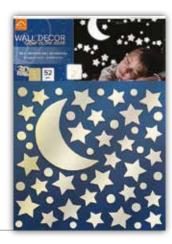

# WALL STICKERS GLOW self - adhesive

**1 Sheet:** 47x67 cm **Flat Pack:** 47,5x70 cm

Starry Night

18109

Big Stars

### WALL STICKERS GLOW self - adhesive

**2 Sheets:** 31x31 cm **Flat Pack:** 31,5x34 cm

**Super Stars** 

74002

White Stars

### WALL STICKERS GLOW self - adhesive

**2 Sheets:** 15x31 cm **Flat Pack:** 15,5x34 cm

**Glow Stars** 

54506

White Stars

S size