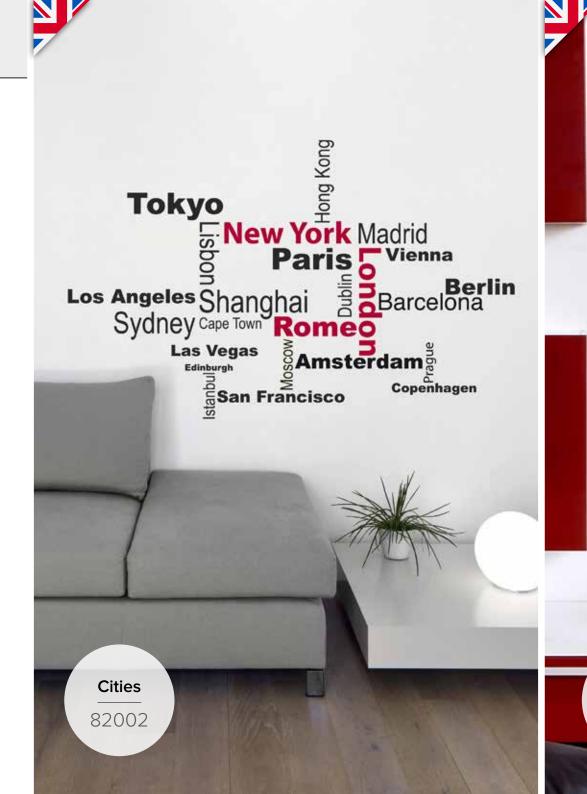

## WALL QUOTES Self-Adhesive

Add an accent to your walls and give a personal touch to your home. Pick your wall sticker message from our great range of quotes.

Whether you want something funny, sweet, motivating, relaxing or energizing, we have the right quotes for you.

Easy to apply and to remove, just peel and stick!

**DISPLAY - Wall Quotes** Size: H 149 cm x D 42 cm x W 53 cm

PACK - Size XL

Flat Pack: 47,5x70 cm / 2 Sheets: 47x67 cm

PACK - Size L

Flat Pack: 47,5x70 cm / 1 Sheet: 47x67 cm

PACK - Size M

Flat Pack: 31,5x34 cm / 2 Sheets: 31x31 cm

PACK - Size S

Flat Pack: 15,5x34 cm / 2 Sheets: 15x31 cm

Dub

Hong

Bar

Pragu