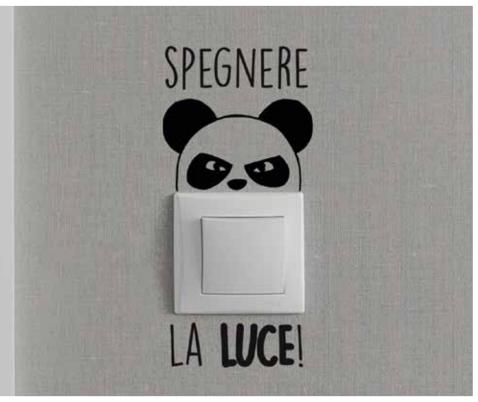

# WALL STICKERS self - adhesive

**1Sheet:** 15x26 cm

**Flat Pack:** 15,5x34 cm

Spegnere

59006

Cat