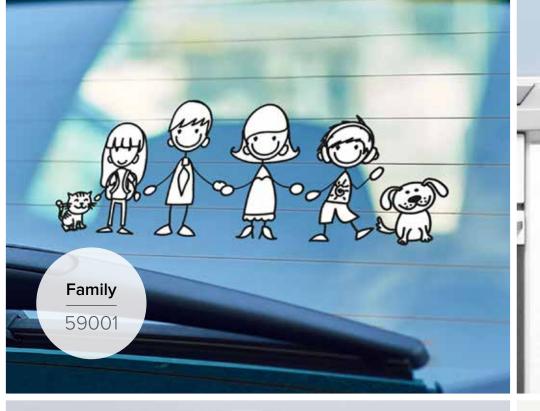

### WALL STICKERS Self-Adhesive, removable

Wall Stickers are self-adhesive decorations perfect for any room at home, but also for public spaces such as cafes, restaurants and offices. Easy to apply and remove, our Wall Stickers represent the traditional decoration, an evergreen in the decoration field.

Our assortment is rich and complete: different sizes to decorate a large wall surface or give a small decorative accent in any corner of room or furniture. All our stickers are printed on non-toxic material with high quality removable glue.