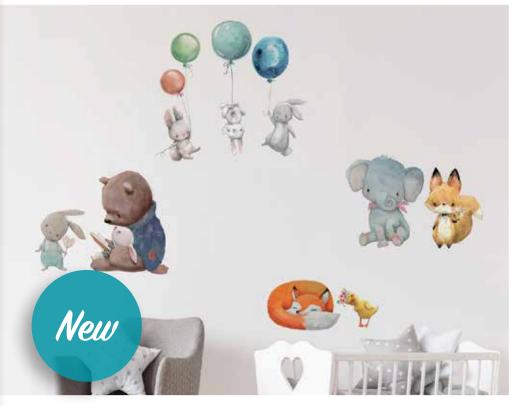

### WALL STICKERS Self-Adhesive, removable

Even the most beautiful kid's room needs to be decorated to give a personal warm touch and go along with the child through his growth. A little boy will prefer an adventurous atmosphere with pirates, cars and dinosaurs. A little girl will love a soft romantic space surronded by fairies, colourful flowers and princesses. That's why the Kids Line decorations that we offer, for all kid's ages, is really complete. Let inspire your child with enchanting adhesive foam characters and don't forget to light up the entire room at night with our glowing stars, a classic throughout all child generations!

# WALL STICKERS self - adhesive

**2 Sheets:** 47x67 cm **Flat Pack:** 47,5x70 cm

**Watercolour Animals** 

18310

Old Town

#### World Map

### WALL STICKERS self - adhesive

**2 Sheets:** 47x67 cm **Flat Pack:** 47,5x70 cm

**Tree with Flowers** 

18303

**Cute Animals** 

#### Flying Animals