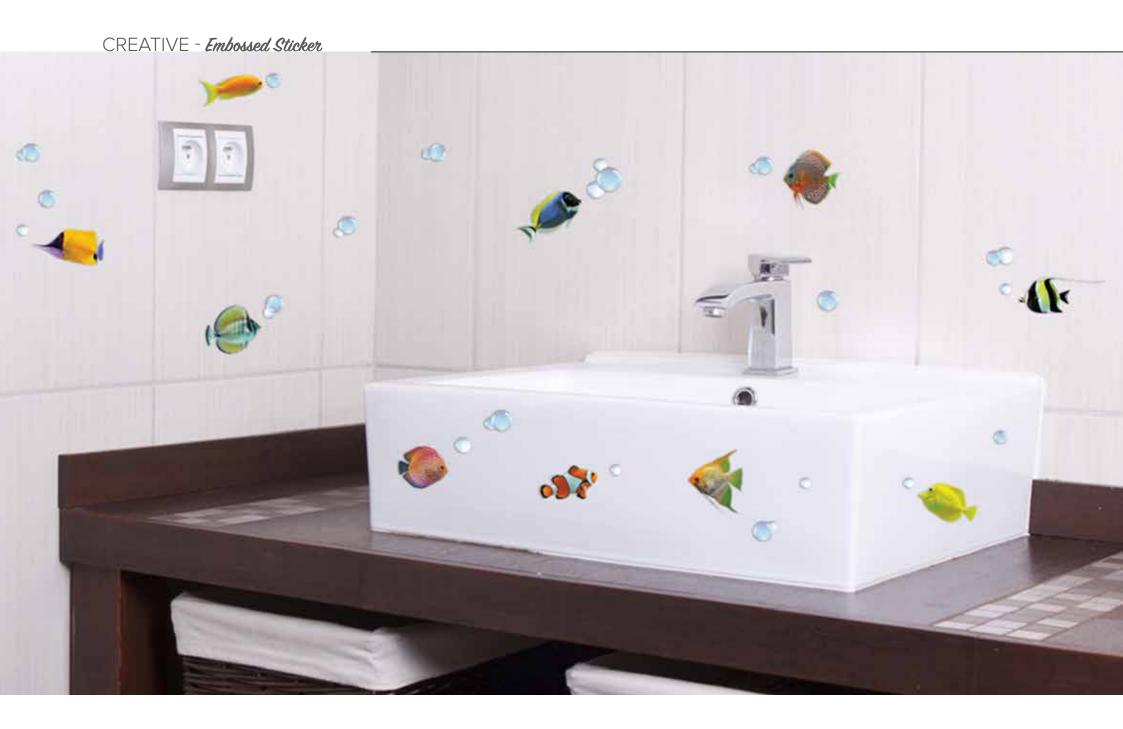

## CREATIVE Embossed Stickers

Creative is a special collection designed to give a personal touch to kitchens and bathrooms. The stickers can be easily applied on tiles and ceramic objects, such as cup, pots and sink, vases, glasses and other accessories.

The Creative stickers are made of a special self-adhesive material, water and moisture resistant, wipeable with a regular detergent cleaner, easy to apply and remove without leaving traces of glue. These peculiar stickers distinguish themselves from ordinary decals due to their three-dimensional shapes, given by a special resin and for their resistance to soap and hot water wash.