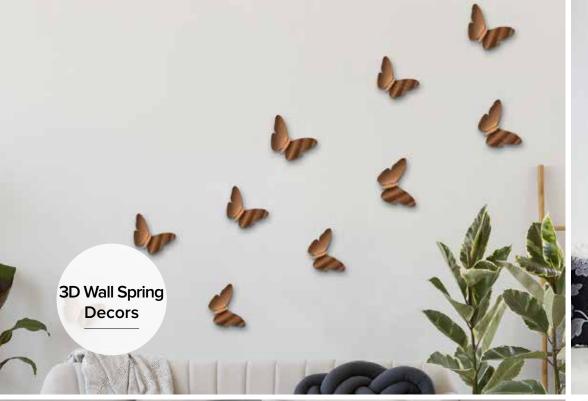

# 3D WALL SPRING DECORS

Decorative and graphic accents pop on walls: an easy way to decorate any space, adding a playful touch to any room. 3D Wall Spring Decors are easy to apply and can be arranged using your own imagination: they are beautiful decorations that... enchant!

Bring nature into the home with Crearreda box set of molded butterflies, birds, dragonflies or flowers. Play around with the different sizes to create your own layout. Each accents easily mounts to the wall with a simple adhesive for endless configurations, using a removable 3M adhesive. Super cute and easy to put up!