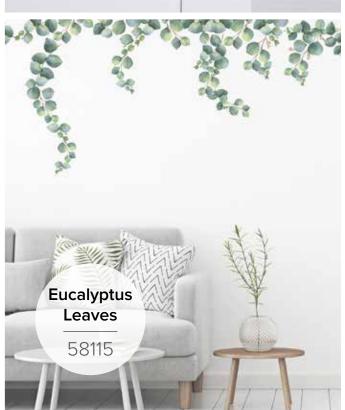

### WALL STICKERS Self-Adhesive, removable

Wall Stickers are self-adhesive decorations perfect for any room at home, but also for public spaces such as cafes, restaurants and offices. Easy to apply and remove, our Wall Stickers represent the traditional decoration, an evergreen in the decoration field.

Our assortment is rich and complete: different sizes to decorate a large wall surface or give a small decorative accent in any corner of room or furniture. All our stickers are printed on non-toxic material with high quality removable glue.

**1 Sheet:** 67x94 cm

**Blister Pack:** 6x71x4,5 cm

 $\frac{\textbf{Peach Branch}}{57101}$ 

**Bamboo** 57103

World Map 57110