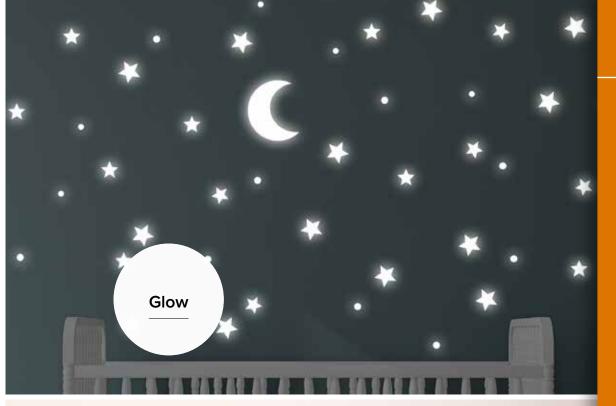

# WALL STICKERS GLOW self - adhesive

**1 Sheet:** 47x67 cm **Flat Pack:** 47,5x70 cm

Starry Night

18109

Big Stars

### WALL STICKERS GLOW self - adhesive

**1 Sheet:** 20,8x67 cm **Flat Pack:** 21,5x70 cm

### WALL STICKERS GLOW self - adhesive

**2 Sheets:** 31x31 cm **Flat Pack:** 31,5x34 cm

**Super Stars** 

74002

White Stars