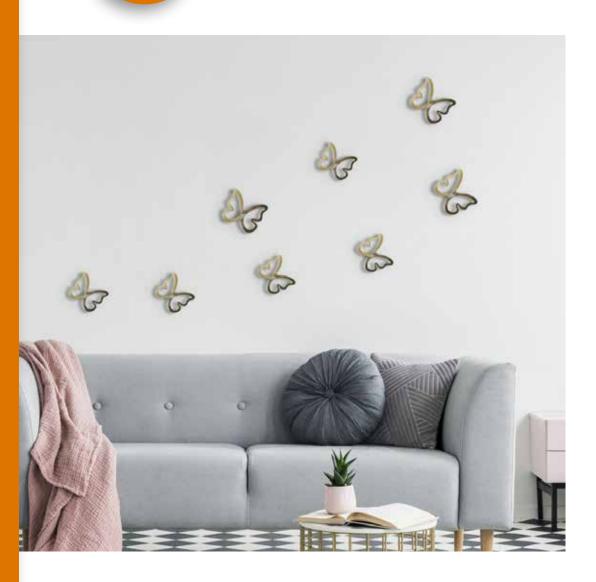

# 3D WALL SPRING DECORS

Decorative and graphic accents pop on walls: an easy way to decorate any space, adding a playful touch to any room. 3D Wall Spring Decors are easy to apply and can be arranged using your own imagination: they are beautiful decorations that... enchant!

Bring nature into the home with Crearreda box set of molded butterflies, birds, dragonflies or flowers. Play around with the different sizes to create your own layout. Each accents easily mounts to the wall with a simple adhesive for endless configurations, using a removable 3M adhesive. Super cute and easy to put up!