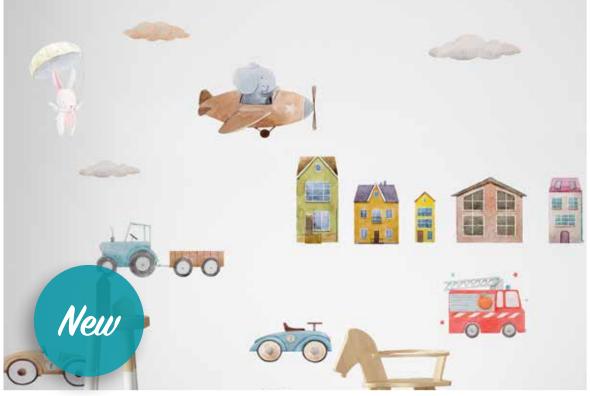

### WALL STICKERS Self-Adhesive, removable

Even the most beautiful kid's room needs to be decorated to give a personal warm touch and go along with the child through his growth. A little boy will prefer an adventurous atmosphere with pirates, cars and dinosaurs. A little girl will love a soft romantic space surronded by fairies, colourful flowers and princesses. That's why the Kids Line decorations that we offer, for all kid's ages, is really complete. Let inspire your child with enchanting adhesive foam characters and don't forget to light up the entire room at night with our glowing stars, a classic throughout all child generations!

# WALL STICKERS self - adhesive

**1Sheet:** 47x67 cm

**Flat Pack:** 47,5x70 cm

**Watercolor Forest** 

18115

Colorful Unicorns

18116

**Riding Animals** 

### Growth Chart Funny Animals