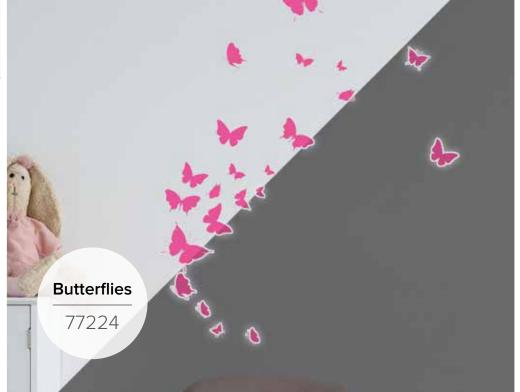

### WALL STICKERS Self-Adhesive, removable

Even the most beautiful kid's room needs to be decorated to give a personal warm touch and go along with the child through his growth. A little boy will prefer an adventurous atmosphere with pirates, cars and dinosaurs. A little girl will love a soft romantic space surronded by fairies, colourful flowers and princesses. That's why the Kids Line decorations that we offer, for all kid's ages, is really complete. Let inspire your child with enchanting adhesive foam characters and don't forget to light up the entire room at night with our glowing stars, a classic throughout all child generations!

# WALL STICKERS GLOW self - adhesive

**1 Sheet:** 47x67 cm **Flat Pack:** 47,5x70 cm

Starry Night

18109

Big Stars