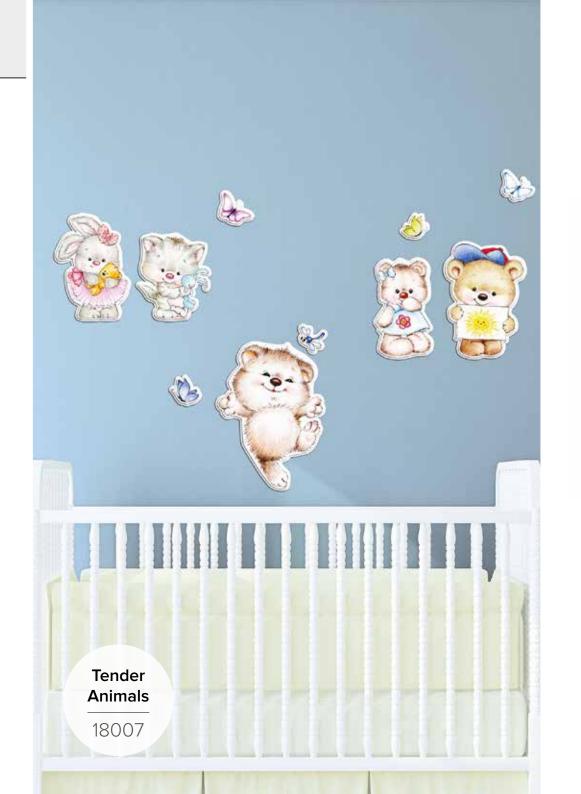

# FOAM 3D STICKERS 30 Decorations

3D self-adhesive foam stickers to brighten up and add colour to your kid's room. Unique, exclusive and... tridimensional. They can be easily applied as an usual sticker but are made of 4 mm thick foam: ideal for creating your 3D effect!

A perfect union between the elegance of the subject and the modernity of the thickened material. Our 3D Foam Kids decorations are soft, safe, non-toxic, easy to apply and remove without leaving traces of glue.



PACK - Size L

Flat Pack: 47,5x67 cm / 1 Sheet: 47x47 cm

PACK - Size L

Flat Pack: 47,5x67 cm / 1 Sheet: 47x47 cm

#### **Application**







#### **Technical characteristics**















### FOAM self - adhesive

**1 Sheet:** 47x47 cm

**Flat Pack:** 47,5x67 cm







Apple Tree

18001

**Happy Forest** 





#### Happy Animals



### FOAM self - adhesive

**1 Sheet:** 47x47 cm

**Flat Pack:** 47,5x67 cm







Fantasy Unicorns

18009

Rainy Day

### FOAM GLOW self - adhesive

**1 Sheet:** 47x47 cm

**Flat Pack:** 47,5x67 cm









**KIDS** 

### WALL STICKERS Self-Adhesive, removable

Even the most beautiful kid's room needs to be decorated to give a personal warm touch and go along with the child through his growth. A little boy will prefer an adventurous atmosphere with pirates, cars and dinosaurs. A little girl will love a soft romantic space surronded by fairies, colourful flowers and princesses. That's why the Kids Line decorations that we offer, for all kid's ages, is really complete. Let inspire your child with enchanting adhesive foam characters and don't forget to light up the e