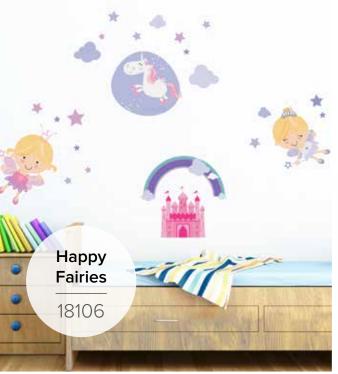

### WALL STICKERS Self-Adhesive, removable

Even the most beautiful kid's room needs to be decorated to give a personal warm touch and go along with the child through his growth. A little boy will prefer an adventurous atmosphere with pirates, cars and dinosaurs. A little girl will love a soft romantic space surronded by fairies, colourful flowers and princesses. That's why the Kids Line decorations that we offer, for all kid's ages, is really complete. Let inspire your child with enchanting adhesive foam characters and don't forget to light up the entire room at night with our glowing stars, a classic throughout all child generations!

### WALL STICKERS self - adhesive

**1Sheet:** 15x26 cm

**Flat Pack:** 15,5x34 cm

**Fairies** 11001

It's a Boy 11002

It's a Girl 11003