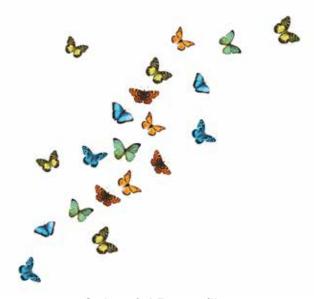

# 3D WALL SPRING DECORS

Decorative and graphic accents pop on walls: an easy way to decorate any space, adding a playful touch to any room. 3D Wall Spring Decors are easy to apply and can be arranged using your own imagination: they are beautiful decorations that... enchant!

Bring nature into the home with Crearreda box set of molded butterflies, birds, dragonflies or flowers. Play around with the different sizes to create your own layout. Each accents easily mounts to the wall with a simple adhesive for endless configurations, using a removable 3M adhesive. Super cute and easy to put up!