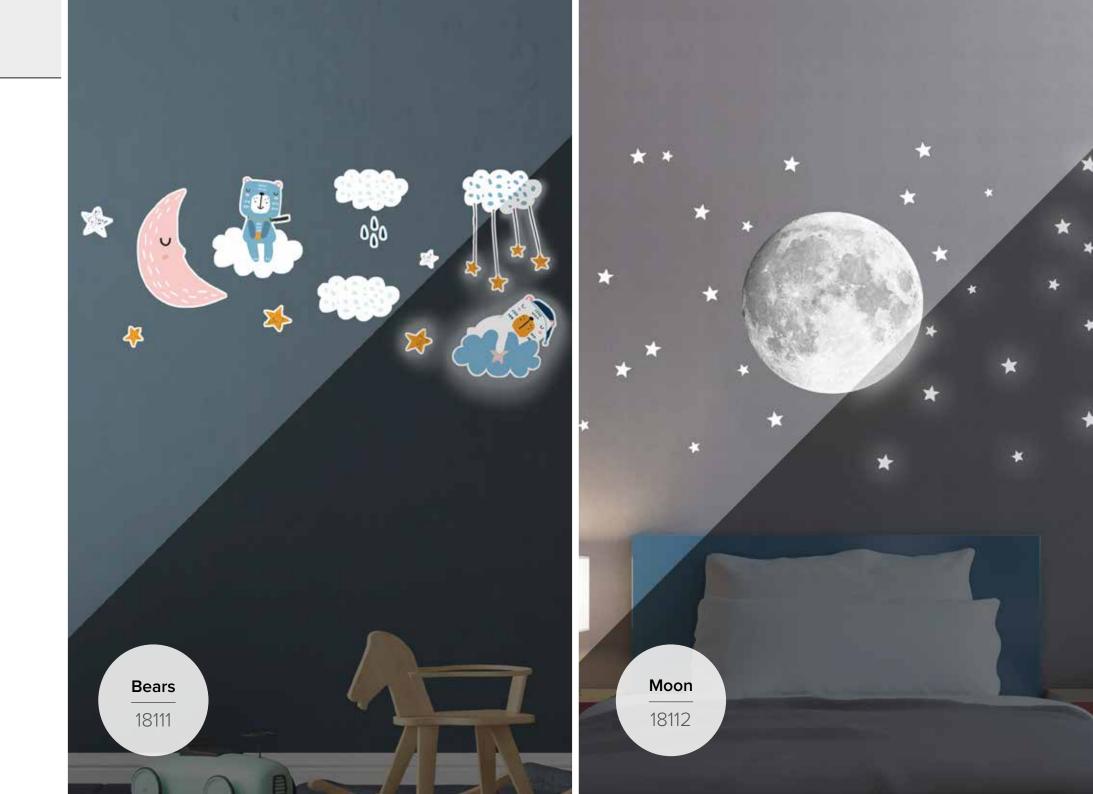

# WALL STICKERS GLOW self - adhesive

**1 Sheet:** 47x67 cm **Flat Pack:** 47,5x70 cm

Starry Night

18109

Big Stars