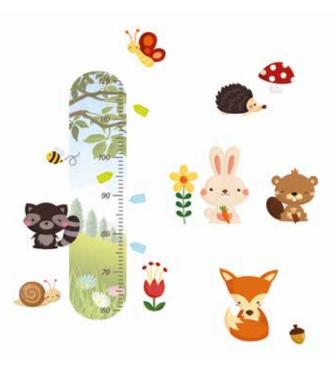

42 cm x W 53 cm



PACK - Size XL

Flat Pack: 47,5x70 cm Sheets: 47x67 cm

PACK - Size L

Flat Pack: 47.5x70 cm 1 Sheet: 47x67 cm

PACK - Size XS

Flat Pack: 15,5x34 cm / 1 Sheet: 15x26 cm

#### **Application**







#### **Technical characteristics**









#### Certification Nontoxic Greenguard ®





# WALL STICKERS self - adhesive

**2 Sheets:** 47x67 cm **Flat Pack:** 47,5x70 cm





**Watercolour Animals** 

18310

Old Town





#### World Map



### WALL STICKERS self - adhesive

**2 Sheets:** 47x67 cm **Flat Pack:** 47,5x70 cm





**Tree with Flowers** 

18303

**Cute Animals** 





#### Flying Animals



# WALL STICKERS self - adhesive

**1Sheet:** 47x67 cm

**Flat Pack:** 47,5x70 cm







**Watercolor Forest** 

18115

Colorful Unicorns

18116

**Riding Animals** 











### Growth Chart Funny Animals



# WALL STICKERS GLOW self - adhesive

**1 Sheet:** 47x67 cm **Flat Pack:** 47,5x70 cm





Starry Night

18109

Big Stars





### WALL STICKERS GLOW self - adhesive

**1 Sheet:** 20,8x67 cm **Flat Pack:** 21,5x70 cm



### WALL STICKERS GLOW self - adhesive

**2 Sheets:** 31x31 cm **Flat Pack:** 31,5x34 cm





**Super Stars** 

74002

White Stars





### FOAM GLOW self - adhesive





S size

### WALL STICKERS GLOW self - adhesive

**2 Sheets:** 15x31 cm **Flat Pack:** 15,5x34 cm







**Glow Stars** 

54506

White Stars





S size

### FOAM GLOW self - adhesive





**1 Sheet:** 15x31 cm **Flat Pack:** 15,5x34 cm





### WALL STICKERS self - adhesive

**1Sheet:** 15x26 cm

**Flat Pack:** 15,5x34 cm







**Fairies** 11001

It's a Boy 11002

It's