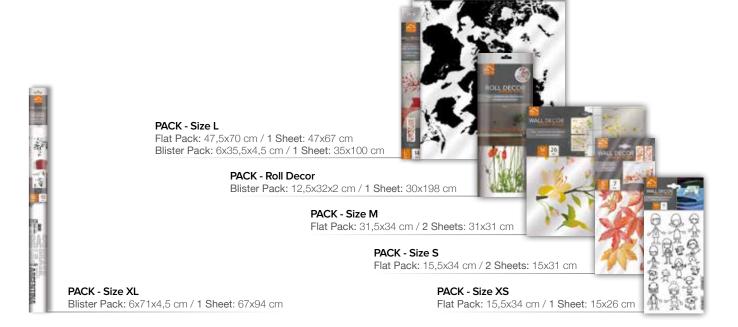

**1 Sheet:** 67x94 cm

**Blister Pack:** 6x71x4,5 cm

 $\frac{\textbf{Peach Branch}}{57101}$ 

**Bamboo** 57103

World Map 57110

### WALL STICKERS ROLL DECOR self - adhesive

**1Sheet:** 30x198 cm

Blister Pack: 12,5x32x2 cm

Sunflowers

53001

Poppies & Butterflies

**Lavander** 53012

**1 Sheet:** 35x100 cm

Blister Pack: 6x35,5x4,5 cm

**Watercolour Coffee** 

58117

Kitchen Shadows

58118

**Red Ramage** 

**1 Sheet:** 47x67 cm **Flat Pack:** 47,5x70 cm

Infinity

44228

World Map

**1Sheet:** 47x67 cm

**Flat Pack:** 47,5x70 cm

Political Map

44213

Black Map

**2 Sheets:** 31x31 cm **Flat Pack:** 31,5x34 cm

Watercolour Cats

54116

Watercolour Butterflies

54117

Coffee\*

**2 Sheets:** 31x31 cm **Flat Pack:** 31,5x34 cm

**Watercolour Dreamcatcher** 

54111

**Watercolour Cactus** 

54114

**Multicolour Cats** 

Owls

**2 Sheets:** 15x31 cm **Flat Pack:** 15,5x34 cm

**Spices** 59177

Virginia Creeper
59154

Music 59160

 $\frac{\text{Ink Cats}}{59164}$ 

**2 Sheets:** 15x31 cm **Flat Pack:** 15,5x34 cm

Follow your Dreams

59174

Flamingos

Ladybugs on Grass

59393

**Colourful Butterflies** 