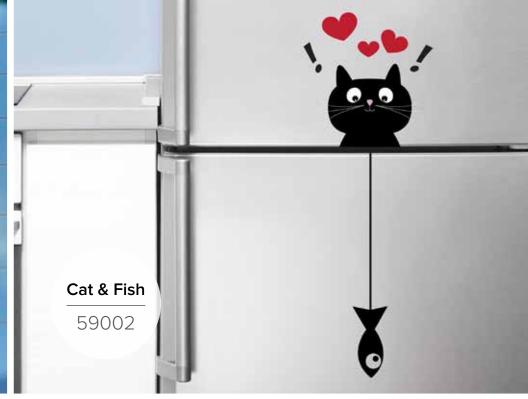

# WALL STICKERS self - adhesive

**1Sheet:** 15x26 cm

**Flat Pack:** 15,5x34 cm

Spegnere

59006

Cat