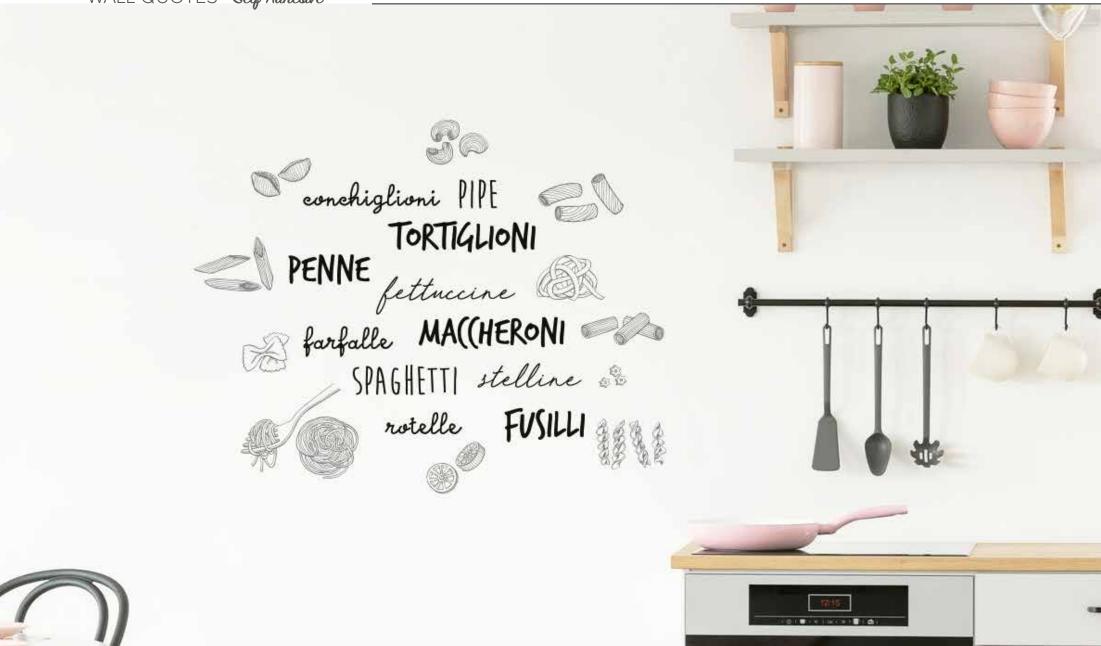

## WALL QUOTES Self-Adhesive

Add an accent to your walls and give a personal touch to your home. Pick your wall sticker message from our great range of quotes.

Whether you want something funny, sweet, motivating, relaxing or energizing, we have the right quotes for you.

Easy to apply and to remove, just peel and stick!

**DISPLAY - Wall Quotes** Size: H 149 cm x D 42 cm x W 53 cm

PACK - Size XL

Flat Pack: 47,5x70 cm / 2 Sheets: 47x67 cm

PACK - Size L

Flat Pack: 47,5x70 cm / 1 Sheet: 47x67 cm