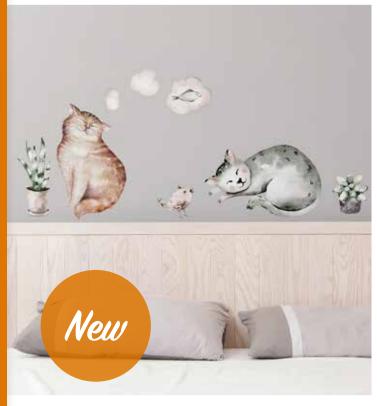

Watercolour Cats

54116

Watercolour Butterflies

54117

Coffee\*

**2 Sheets:** 31x31 cm **Flat Pack:** 31,5x34 cm

**Watercolour Dreamcatcher** 

54111