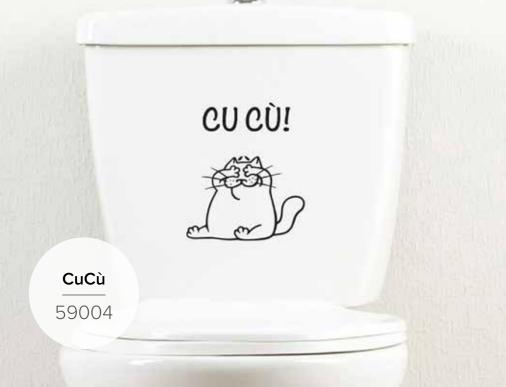

# WALL STICKERS self - adhesive

**1Sheet:** 15x26 cm

**Flat Pack:** 15,5x34 cm

Spegnere

59006

Cat