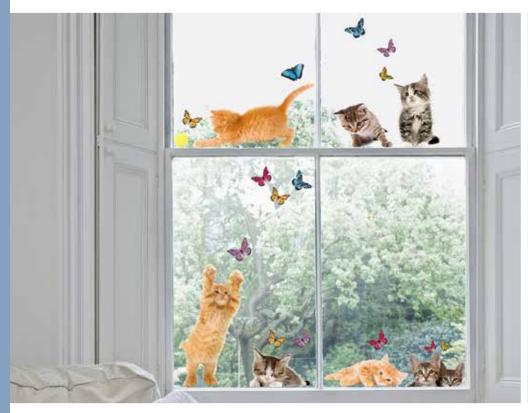

# WINDOW STICKERS Static Cling

Our window and glasses decorations are visible on both sides and are washable and light-resistant.

Thanks to the window stickers, it is easy to jazz up windows, mirrors or even fridges or cars. They can also be used to add privacy or to highlight glazed areas for added safety. You will be able to apply the nice Window Decals to give a touch of color to the glass or.

# WINDOW STICKERS static cling

DOUBLE FACE WINDOW APPLY

**2 Sheets:** 31x31 cm **Flat Pack:** 31,5x34 cm

Cats

64001

Gerberas