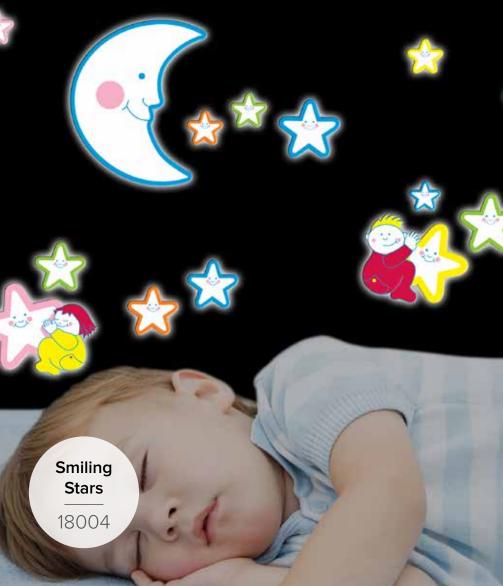

# WALL STICKERS GLOW self - adhesive

**1 Sheet:** 47x67 cm **Flat Pack:** 47,5x70 cm

Starry Night

18109

Big Stars

### WALL STICKERS GLOW self - adhesive

**2 Sheets:** 31x31 cm **Flat Pack:** 31,5x34 cm

**Super Stars** 

74002

White Stars