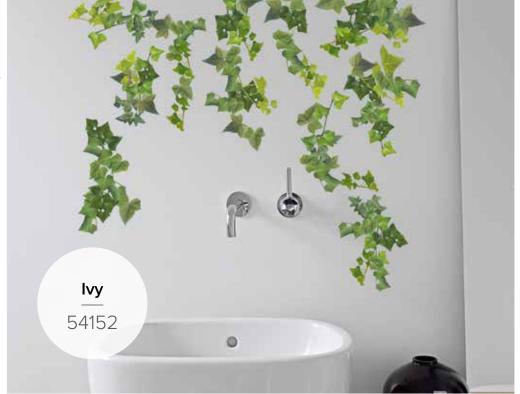

### WALL STICKERS ROLL DECOR self - adhesive

**1Sheet:** 30x198 cm

Blister Pack: 12,5x32x2 cm





Sunflowers

53001

Poppies & Butterflies





**Lavander** 53012







**1 Sheet:** 35x100 cm

Blister Pack: 6x35,5x4,5 cm







**Watercolour Coffee** 

58117

Kitchen Shadows

58118

**Red Ramage** 















**1 Sheet:** 47x67 cm **Flat Pack:** 47,5x70 cm





Infinity

44228

World Map











**1Sheet:** 47x67 cm

**Flat Pack:** 47,5x70 cm





Political Map

44213

Black Map















**2 Sheets:** 31x31 cm **Flat Pack:** 31,5x34 cm







Watercolour Cats

54116

Watercolour Butterflies

54117

Coffee\*











**2 Sheets:** 31x31 cm **Flat Pack:** 31,5x34 cm







**Watercolour Dreamcatcher** 

54111

**Watercolour Cactus** 

54114

**Multicolour Cats** 









Owls



**2 Sheets:** 15x31 cm **Flat Pack:** 15,5x34 cm





**Spices** 59177

Virginia Creeper
59154







Music 59160



 $\frac{\text{Ink Cats}}{59164}$ 



**2 Sheets:** 15x31 cm **Flat Pack:** 15,5x34 cm





Follow your Dreams

59174

Flamingos







Ladybugs on Grass

59393



**Colourful Butterflies** 



# WALL STICKERS self - adhesive

**1Sheet:** 15x26 cm

**Flat Pack:** 15,5x34 cm





**Funny Faces** 

59013

Emoji











# WALL STICKERS self - adhesive

**1Sheet:** 15x26 cm

**Flat Pack:** 15,5x34 cm





Spegnere

59006

Cat











## CREATIVE Embossed Stickers

Creative is a special collection designed to give a personal touch to kitchens and bathrooms. The stickers can be easily applied on tiles and ceramic objects, such as cup, pots and sink, vases, gla