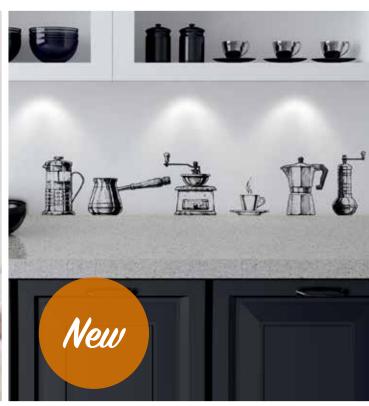

Blister Pack: 6x35,5x4,5 cm

**Watercolour Coffee** 

58117

Kitchen Shadows

58118

**Red Ramage** 

**1 Sheet:** 47x67 cm **Flat Pack:** 47,5x70 cm

Infinity