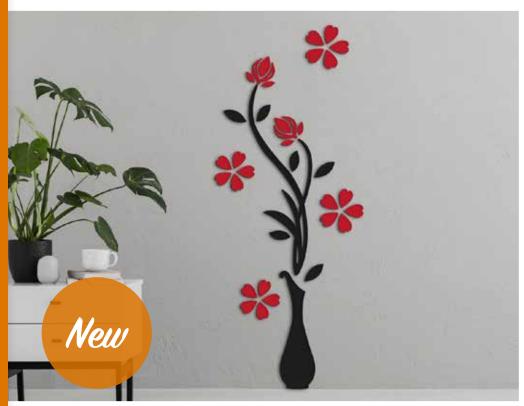

# 3D WALL SPRING DECORS

Decorative and graphic accents pop on walls: an easy way to decorate any space, adding a playful touch to any room. 3D Wall Spring Decors are easy to apply and can be arranged using your own imagination: they are beautiful decorations that... enchant!

Bring nature into the home with Crearreda box set of molded butterflies, birds, dragonflies or flowers. Play around with the different sizes to create your own layout. Each accents easily mounts to the wall with a simple adhesive for endless configurations, using a removable 3M adhesive. Super cute and easy to put up!