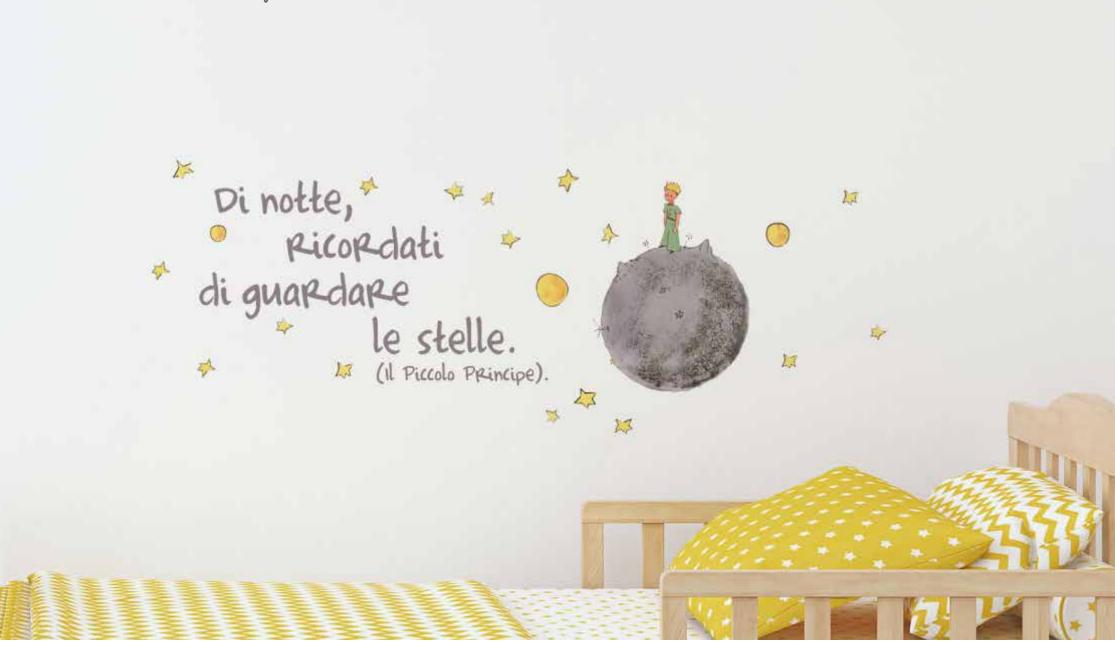

### WALL QUOTES self - adhesive

**2 Sheets:** 31x31 cm **Flat Pack:** 31,5x34 cm

Piccolo Principe

11104

<u>Unicorni</u> 11105