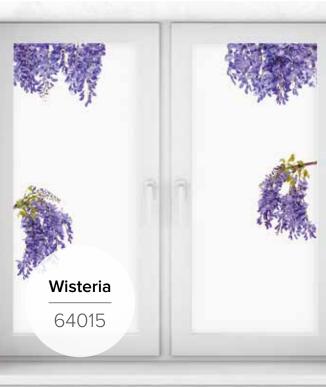

# WINDOW STICKERS static cling

DOUBLE FACE WINDOW APPLY

**2 Sheets:** 31x31 cm **Flat Pack:** 31,5x34 cm

Cats

64001

Gerberas