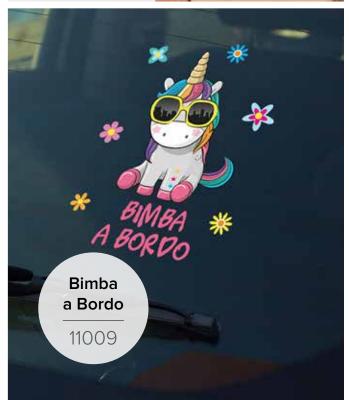

### WALL & WINDOW self - adhesive

**1Sheet:** 31x100 cm

Blister Pack: 12,5x34x2 cm

Sea Animals

11218

Watercolour Animals

#### Baby Unicorns

### WALL & WINDOW self - adhesive

**1Sheet:** 31x100 cm

Blister Pack: 12,5x34x2 cm

Funny Animals

11213

**Birds and Flowers** 

Panda