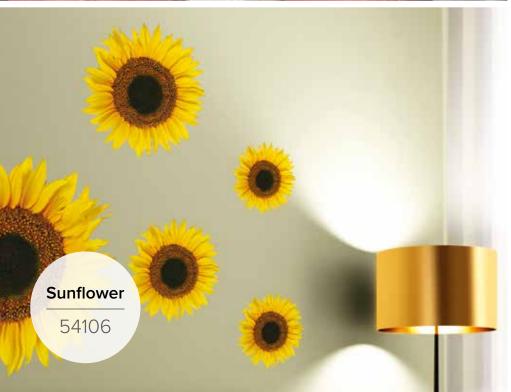

### WALL STICKERS Self-Adhesive, removable

Wall Stickers are self-adhesive decorations perfect for any room at home, but also for public spaces such as cafes, restaurants and offices. Easy to apply and remove, our Wall Stickers represent the traditional decoration, an evergreen in the decoration field.

Our assortment is rich and complete: different sizes to decorate a large wall surface or give a small decorative accent in any corner of room or furniture. All our stickers are printed on non-toxic material with high quality removable glue.

### WALL STICKERS ROLL DECOR self - adhesive

**1Sheet:** 30x198 cm

Blister Pack: 12,5x32x2 cm

Sunflowers

53001

Poppies & Butterflies

**Lavander** 53012

**1 Sheet:** 35x100 cm