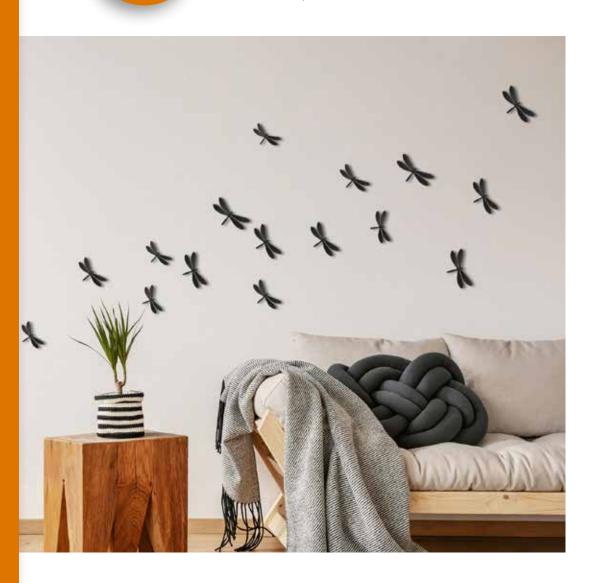

# 3D WALL SPRING DECORS

Decorative and graphic accents pop on walls: an easy way to decorate any space, adding a playful touch to any room. 3D Wall Spring Decors are easy to apply and can be arranged using your own imagination: they are beautiful decorations that... enchant!

Bring nature into the home with Crearreda box set of molded butterflies, birds, dragonflies or flowers. Play around with the different sizes to create your own layout. Each accents easily mounts to the wall with a simple adhesive for endless configurations, using a removable 3M adhesive. Super cute and easy to put up!