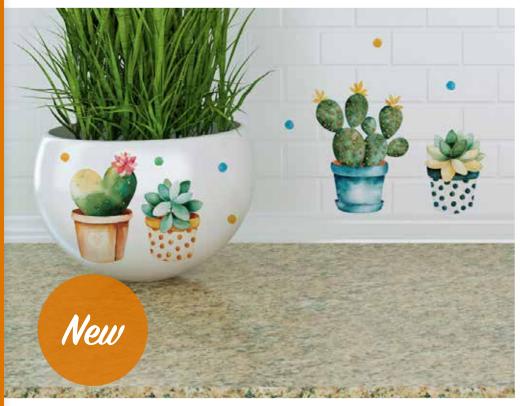

## CREATIVE Embossed Stickers

Creative is a special collection designed to give a personal touch to kitchens and bathrooms. The stickers can be easily applied on tiles and ceramic objects, such as cup, pots and sink, vases, glasses and other accessories.

The Creative stickers are made of a special self-adhesive material, water and moisture resistant, wipeable with a regular detergent cleaner, easy to apply and remove without leaving traces of glue. These peculiar stickers distinguish themselves from ordinary decals due to their three-dimensional shapes, given by a special resin and for their resistance to soap and hot water wash.

# CREATIVE self - adhesive, removable

**1 Sheet:** 15x31 cm **Flat Pack:** 15,5x34 cm

Cactus

59615

**Dolphins Mosaic** 