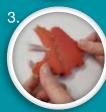

# 3D WALL SPRING DECORS

Decorative and graphic accents pop on walls: an easy way to decorate any space, adding a playful touch to any room. 3D Wall Spring Decors are easy to apply and can be arranged using your own imagination: they are beautiful decorations that... enchant!

Bring nature into the home with Crearreda box set of molded butterflies, birds, dragonflies or flowers. Play around with the different sizes to create your own layout. Each accents easily mounts to the wall with a simple adhesive for endless configurations, using a removable 3M adhesive. Super cute and easy to put up!