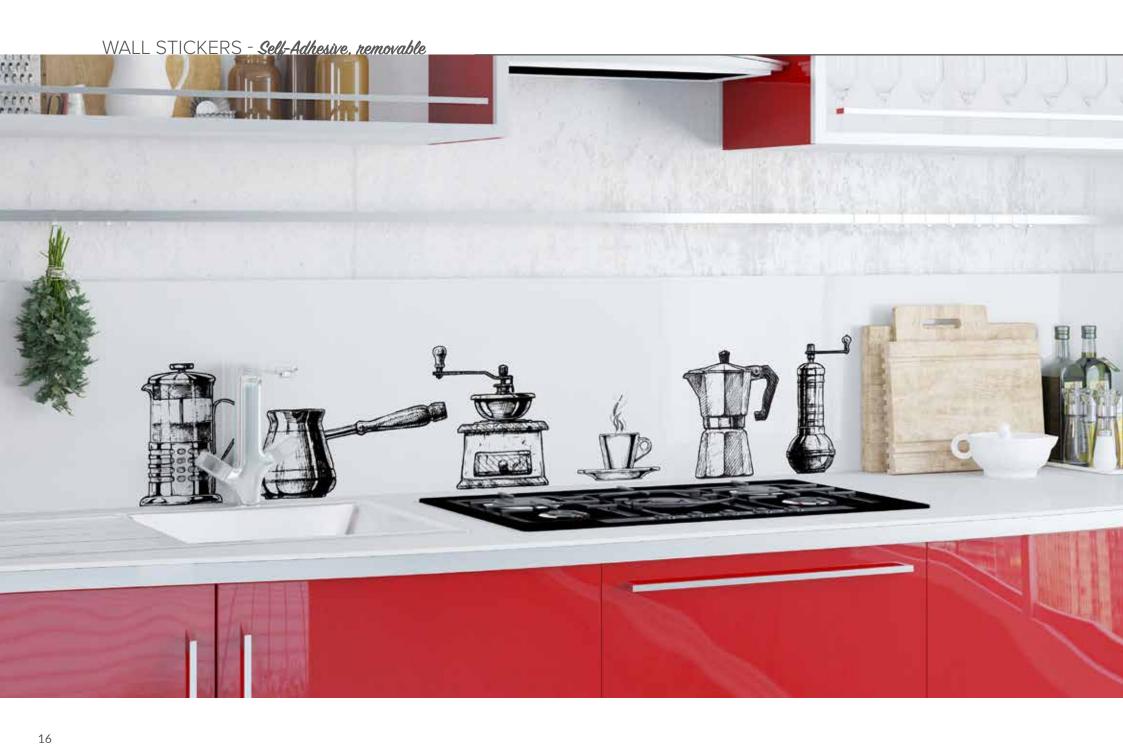

### WALL STICKERS Self-Adhesive, removable

Wall Stickers are self-adhesive decorations perfect for any room at home, but also for public spaces such as cafes, restaurants and offices. Easy to apply and remove, our Wall Stickers represent the traditional decoration, an evergreen in the decoration field.

Our assortment is rich and complete: different sizes to decorate a large wall surface or give a small decorative accent in any corner of room or furniture. All our stickers are printed on non-toxic material with high quality removable glue.