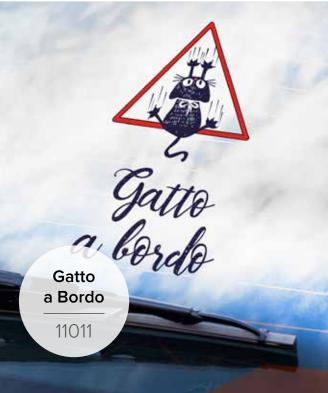

### WALL QUOTES self - adhesive

**2 Sheets:** 31x31 cm **Flat Pack:** 31,5x34 cm

Piccolo Principe

11104

<u>Unicorni</u> 11105