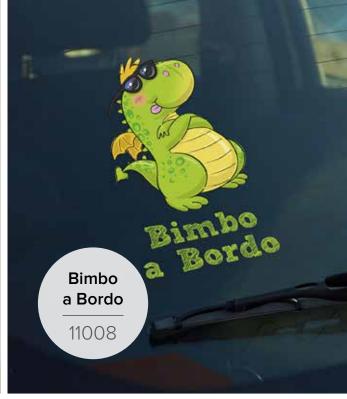

### WALL & WINDOW self - adhesive

**1Sheet:** 31x100 cm

Blister Pack: 12,5x34x2 cm

Sea Animals

11218

Watercolour Animals

#### Baby Unicorns

### WALL & WINDOW self - adhesive

**1Sheet:** 31x100 cm

Blister Pack: 12,5x34x2 cm

Funny Animals

11213

**Birds and Flowers** 

Panda