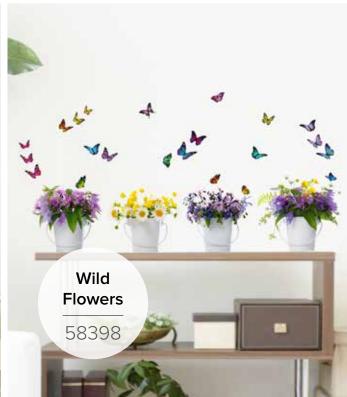

### WALL STICKERS Self-Adhesive, removable

Wall Stickers are self-adhesive decorations perfect for any room at home, but also for public spaces such as cafes, restaurants and offices. Easy to apply and remove, our Wall Stickers represent the traditional decoration, an evergreen in the decoration field.

Our assortment is rich and complete: different sizes to decorate a large wall surface or give a small decorative accent in any corner of room or furniture. All our stickers are printed on non-toxic material with high quality removable glue.

**1 Sheet:** 67x94 cm

**Blister Pack:** 6x71x4,5 cm

 $\frac{\textbf{Peach Branch}}{57101}$ 

**Bamboo** 57103

World Map 57110