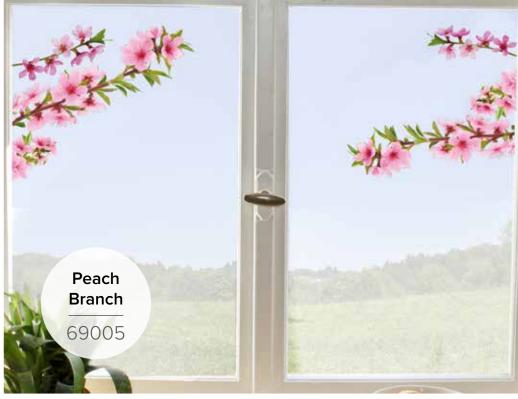

**1 Sheet:** 67x94 cm

**Blister Pack:** 6x71x4,5 cm

 $\frac{\textbf{Peach Branch}}{57101}$ 

**Bamboo** 57103

World Map 57110