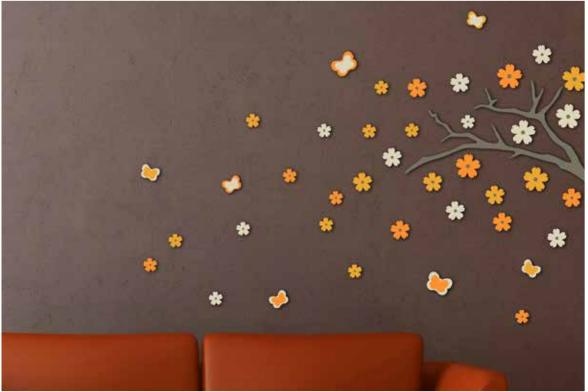

# 3D WALL SPRING DECORS

Decorative and graphic accents pop on walls: an easy way to decorate any space, adding a playful touch to any room. 3D Wall Spring Decors are easy to apply and can be arranged using your own imagination: they are beautiful decorations that... enchant!

Bring nature into the home with Crearreda box set of molded butterflies, birds, dragonflies or flowers. Play around with the different sizes to create your own layout. Each accents easily mounts to the wall with a simple adhesive for endless configurations, using a removable 3M adhesive. Super cute and easy to put up!