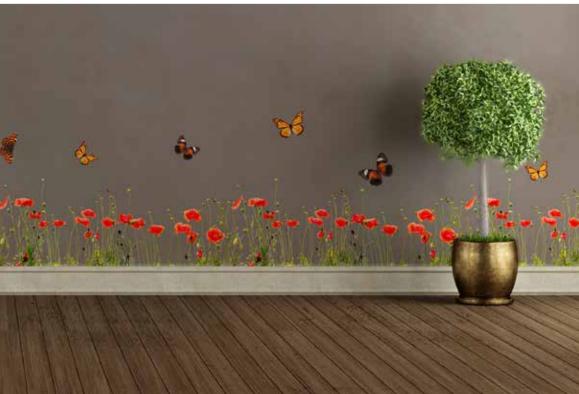

### WALL STICKERS ROLL DECOR self - adhesive

**1Sheet:** 30x198 cm

Blister Pack: 12,5x32x2 cm

Sunflowers

53001

Poppies & Butterflies

**Lavander** 53012

**1 Sheet:** 35x100 cm