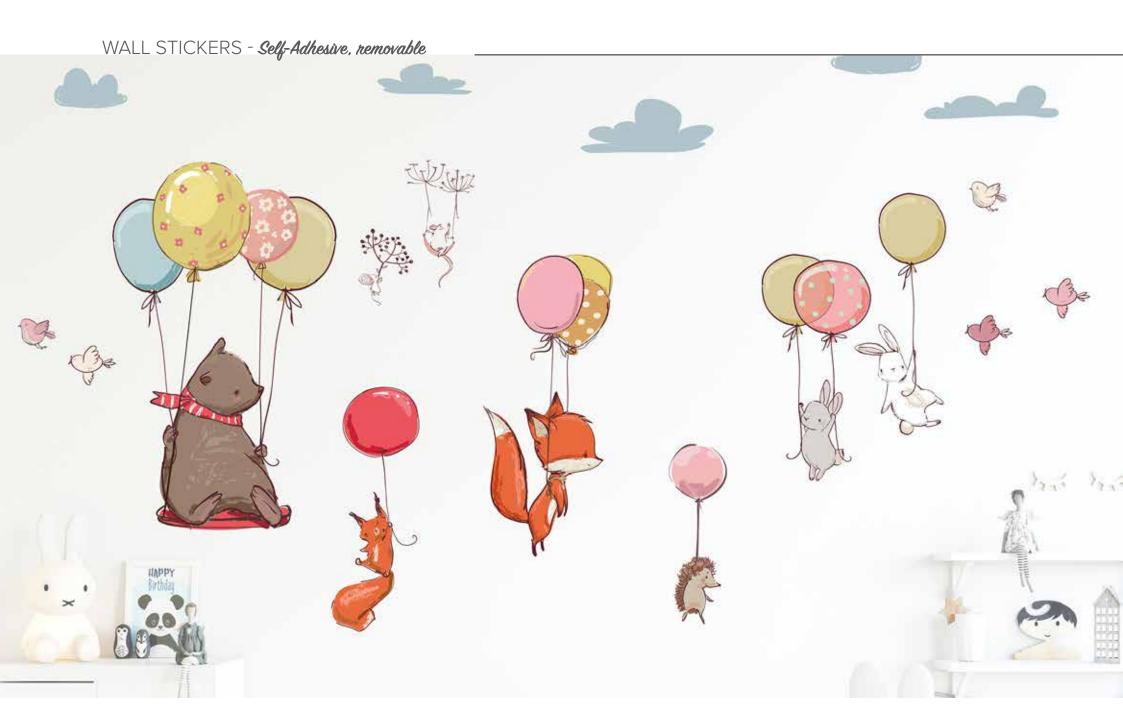

### WALL STICKERS self - adhesive

**2 Sheets:** 47x67 cm **Flat Pack:** 47,5x70 cm

**Tree with Flowers** 

18303

**Cute Animals** 

#### Flying Animals