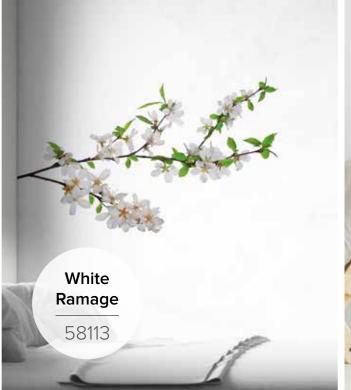

Blister Pack: 6x35,5x4,5 cm

**Watercolour Coffee** 

58117

Kitchen Shadows

58118

**Red Ramage** 

**1 Sheet:** 47x67 cm **Flat Pack:** 47,5x70 cm

Infinity