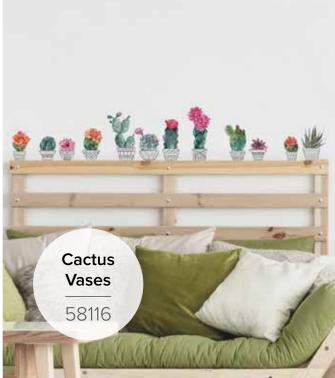

### WALL STICKERS Self-Adhesive, removable

Wall Stickers are self-adhesive decorations perfect for any room at home, but also for public spaces such as cafes, restaurants and offices. Easy to apply and remove, our Wall Stickers represent the traditional decoration, an evergreen in the decoration field.

Our assortment is rich and complete: different sizes to decorate a large wall surface or give a small decorative accent in any corner of room or furniture. All our stickers are printed on non-toxic material with high quality removable glue.

**1 Sheet:** 67x94 cm

**Blister Pack:** 6x71x4,5 cm

 $\frac{\textbf{Peach Branch}}{57101}$ 

**Bamboo** 57103

World Map 57110