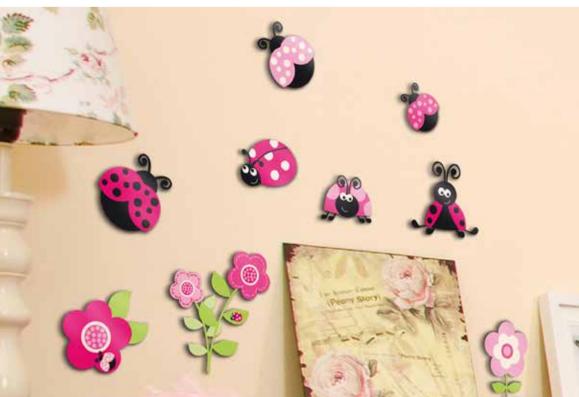

### 3 LEVELS self - adhesive

**1 Sheet:** 31x30 cm

**Flat Pack:** 31,5x34 cm

**Happy Forest** 

14505

Pink Ladybugs