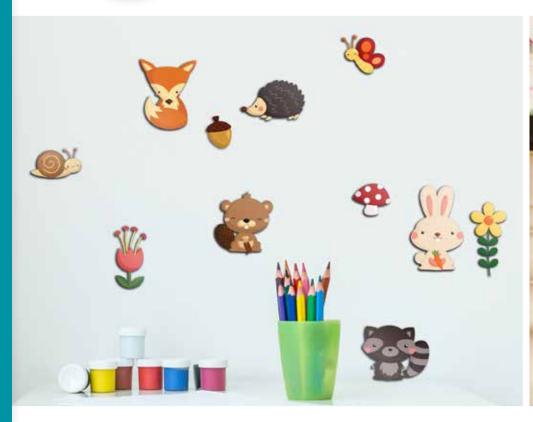

### 3 LEVELS self - adhesive

**1 Sheet:** 31x30 cm

**Flat Pack:** 31,5x34 cm

**Happy Forest** 

14505

Pink Ladybugs

### FOAM self - adhesive

**1 Sheet:** 47x47 cm

**Flat Pack:** 47,5x67 cm

Apple Tree

18001

**Happy Forest** 

#### Happy Animals