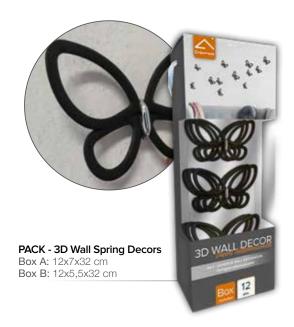

# 3D WALL SPRING DECORS

Decorative and graphic accents pop on walls: an easy way to decorate any space, adding a playful touch to any room. 3D Wall Spring Decors are easy to apply and can be arranged using your own imagination: they are beautiful decorations that... enchant!

Bring nature into the home with Crearreda box set of molded butterflies, birds, dragonflies or flowers. Play around with the different sizes to create your own layout. Each accents easily mounts to the wall with a simple adhesive for endless configurations, using a removable 3M adhesive. Super cute and easy to put up!

# 3D WALL SPRING DECORS rigid PP

DOUBLE SIDED TAPE INCLUDED

BASES INCLUDED

**Box A:** 12x7x32 cm

**Box B:** 12x5,5x32 cm

Tot. Pz. 8 Box B: 12x5,5x32 cm

Tot. Pz. 10

Box B: 12x5,5x32 cm