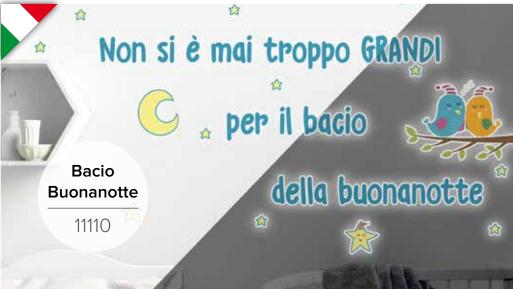

## **Application**







#### **Technical characteristics**







Certification Nontoxic Greenguard ®

Our prints are certified by the Greenguard Gold brand as ideal for "sensitive" ambient such as schools, hotels, hospitals and public establishments.The inks used don't emit dangerous chemicals and respect the regulations of toys regard the safety of children. (European Toy Standard EN71 part 3).

# size

### WALL QUOTES self - adhesive

**1 Sheet:** 47x67 cm **Flat Pack:** 47,5x70 cm





**Tutti Piccoli** 

16204

Vita a Colori







Regole dei più Piccoli



### WALL QUOTES self - adhesive

**2 Sheets:** 31x31 cm **Flat Pack:** 31,5x34 cm





Piccolo Principe

11104

<u>Unicorni</u> 11105



### WALL QUOTES GLOW self - adhesive

**2 Sheets:** 31x31 cm **Flat Pack:** 31,5x34 cm











#### **KIDS**

### WALL & WINDOW STICKERS Double Sided

A real new and innovative product! Wall and Window sticker: double sided visible, removable and perfect to decorate any children room! Even the most beautiful kid's room needs to be decorated to give a personal warm touch and go along with the child through his growth.

A little boy will prefer an adventurous atmosphere with pirates, cars and dinosaurs.

A little girls will love a soft romantic space surronded by fairies, colourful flowers and princesses.



PACK - Size L

Blister Pack: 12,5x34x2 cm/1 Sheet: 30x100 cm

#### **Application**







#### **Technical characteristics**



















#### Certification Nontoxic Greenguard ®

Our prints are certified by the Greenguard Gold brand as ideal for "sensitive" ambient su