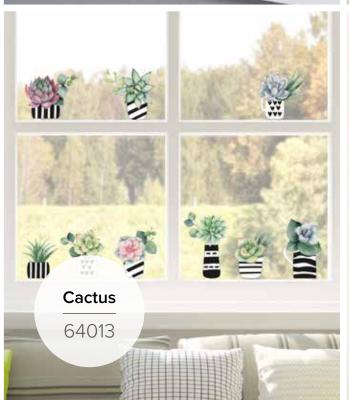

# WINDOW STICKERS static cling

DOUBLE FACE

**2 Sheets:** 15x31 cm **Flat Pack:** 15,5x34 cm

Cactus

69001

**Butterflies** 