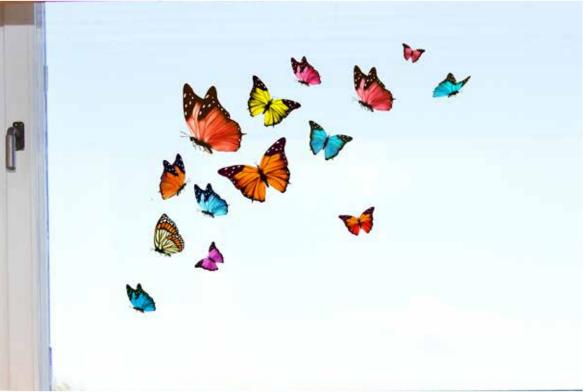

# WINDOW STICKERS static cling

DOUBLE FACE

**2 Sheets:** 15x31 cm **Flat Pack:** 15,5x34 cm

Cactus

69001

**Butterflies** 