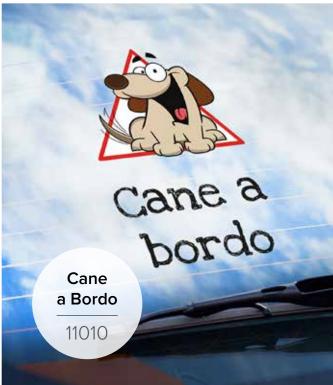

### WALL & WINDOW self - adhesive

**1Sheet:** 31x100 cm

Blister Pack: 12,5x34x2 cm

Sea Animals

11218

Watercolour Animals

#### Baby Unicorns

### WALL & WINDOW self - adhesive

**1Sheet:** 31x100 cm

Blister Pack: 12,5x34x2 cm

Funny Animals

11213

**Birds and Flowers** 

Panda