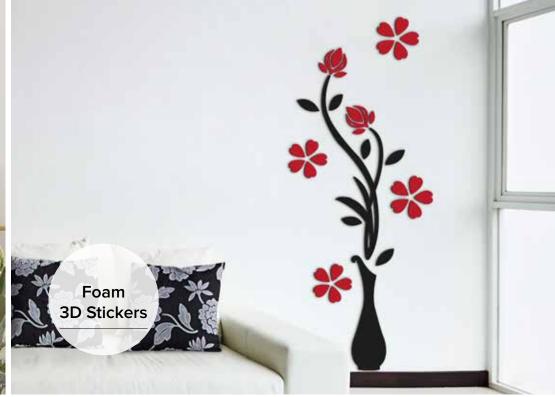

### FOAM 3D STICKERS

A perfect union between the elegance of the subject and the modernity of the thickened material. 3D foam decorations can be applied as an usual sticker, but they add the plus of 4 mm. thickness.Our 3D Foam decorations are soft, safe, non-toxic, easy to apply and remove, without leaving traces of glue.