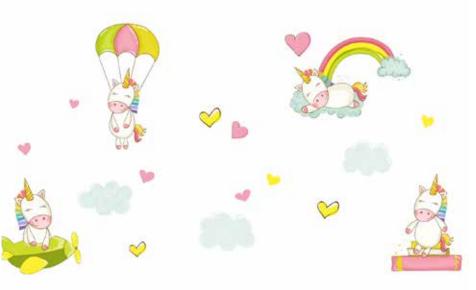

### FOAM self - adhesive

**1 Sheet:** 47x47 cm

**Flat Pack:** 47,5x67 cm

Fantasy Unicorns

18009

Rainy Day

# WALL STICKERS self - adhesive

**1Sheet:** 47x67 cm

**Flat Pack:** 47,5x70 cm

**Watercolor Forest** 

18115

Colorful Unicorns

18116

**Riding Animals** 