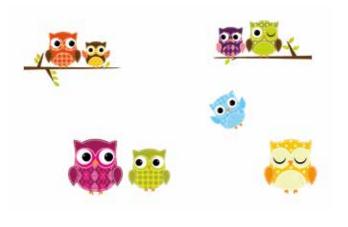

### WALL STICKERS self - adhesive

**2 Sheets:** 47x67 cm **Flat Pack:** 47,5x70 cm

**Tree with Flowers** 

18303

**Cute Animals** 