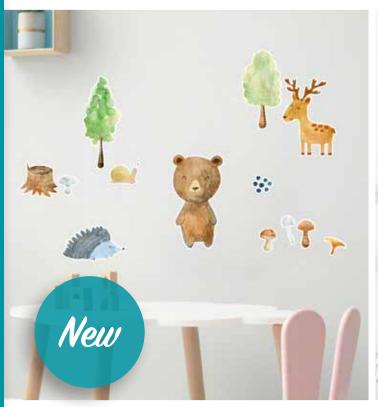

### WALL STICKERS self - adhesive

**2 Sheets:** 47x67 cm **Flat Pack:** 47,5x70 cm

**Tree with Flowers** 

18303

**Cute Animals** 