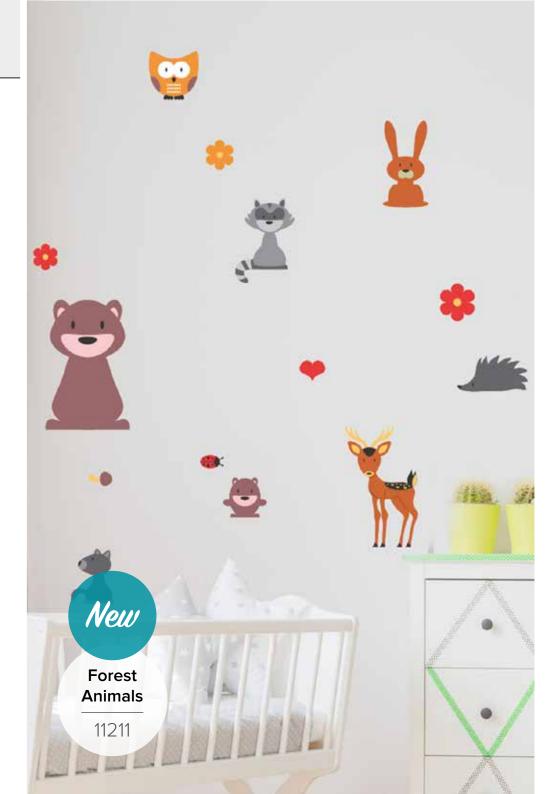

### WALL STICKERS Self-Adhesive, removable

Even the most beautiful kid's room needs to be decorated to give a personal warm touch and go along with the child through his growth. A little boy will prefer an adventurous atmosphere with pirates, cars and dinosaurs. A little girl will love a soft romantic space surronded by fairies, colourful flowers and princesses. That's why the Kids Line decorations that we offer, for all kid's ages, is really complete. Let inspire your child with enchanting adhesive foam characters and don't forget to light up the entire room at night with our glowing stars, a classic throughout all child generations!

#### **DISPLAY - Wall Stickers**

Size: H 149 cm x D 42 cm x W 53 cm

PACK - Size XL

Flat Pack: 47,5x70 cm Sheets: 47x67 cm

PACK - Size L

Flat Pack: 47.5x70 cm 1 Sheet: 47x67 cm

PACK - Size XS

Flat Pack: 15,5x34 cm / 1 Sheet: 15x26 cm