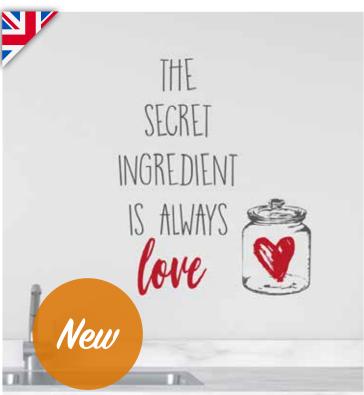

## WALL QUOTES Self-Adhesive

Add an accent to your walls and give a personal touch to your home. Pick your wall sticker message from our great range of quotes.

Whether you want something funny, sweet, motivating, relaxing or energizing, we have the right quotes for you.

Easy to apply and to remove, just peel and stick!

**DISPLAY - Wall Quotes** Size: H 149 cm x D 42 cm x W 53 cm

PACK - Size XL

Flat Pack: 47,5x70 cm / 2 Sheets: 47x67 cm

PACK - Size L

Flat Pack: 47,5x70 cm / 1 Sheet: 47x67 cm