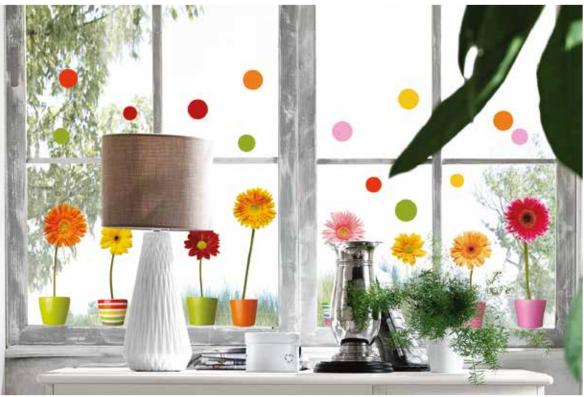

### WALL STICKERS Self-Adhesive, removable

Wall Stickers are self-adhesive decorations perfect for any room at home, but also for public spaces such as cafes, restaurants and offices. Easy to apply and remove, our Wall Stickers represent the traditional decoration, an evergreen in the decoration field.

Our assortment is rich and complete: different sizes to decorate a large wall surface or give a small decorative accent in any corner of room or furniture. All our stickers are printed on non-toxic material with high quality removable glue.