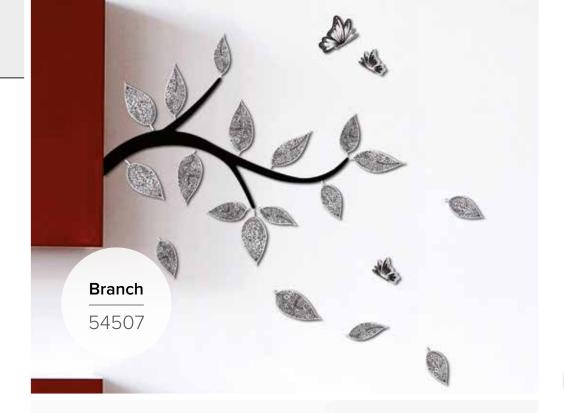

# 3D WALL SPRING DECORS

DOUBLE SIDED TAPE INCLUDED

**Box A:** 12x7x32 cm

**Box B:** 12x5,5x32 cm

**Black Dragonflies** 

24004

Tot. Pz. 16 Box B: 12x5,5x32 cm

White Flower

24005

Tot. Pz. 15 Box A: 12x7x32 cm

White Metal Butterflies

24006

Tot. Pz. 12 Box B: 12x5,5x32 cm

**Black Metal Butterflies** 

24007

Tot. Pz. 12 Box B: 12x5,5x32 cm

**Black Leaves** 

24008

Tot. Pz. 15 Box B: 12x5,5x32 cm