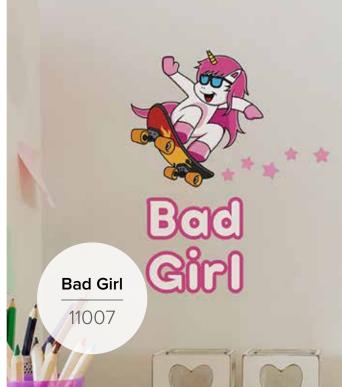

### WALL STICKERS self - adhesive

**1Sheet:** 15x26 cm

**Flat Pack:** 15,5x34 cm

**Fairies** 11001

It's a Boy 11002

It's a Girl 11003