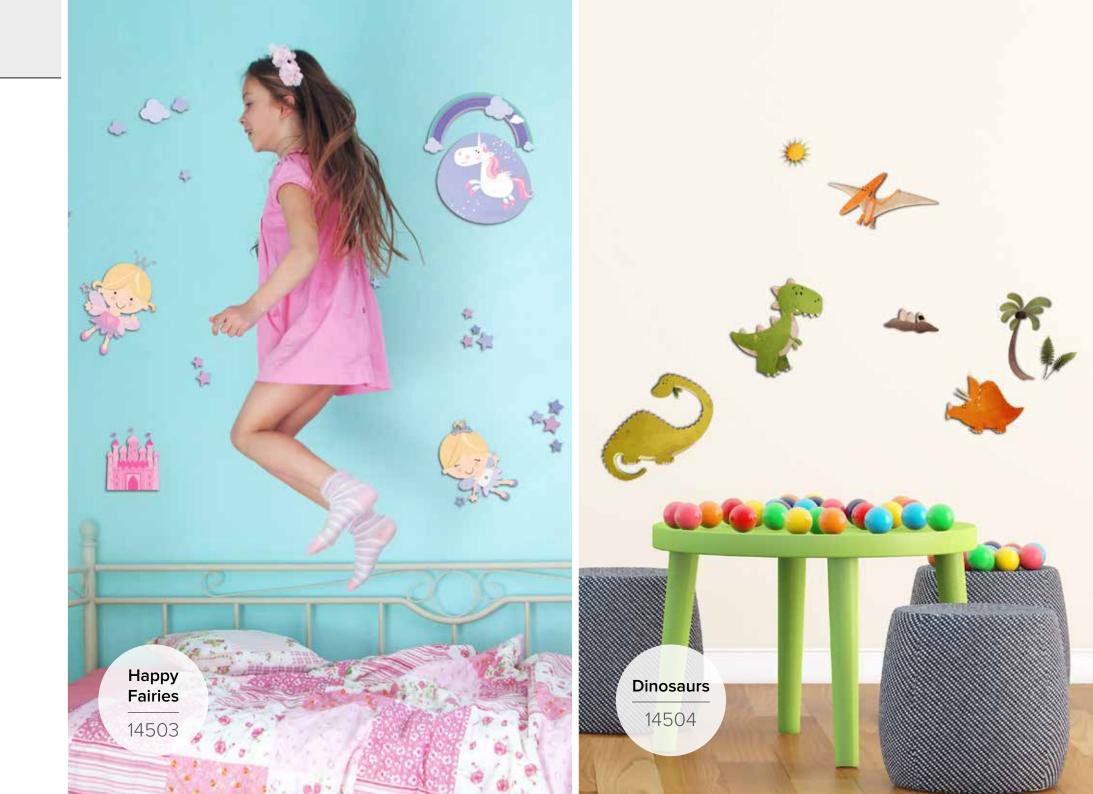

# 3 LEVELS self - adhesive

**1 Sheet:** 31x30 cm

**Flat Pack:** 31,5x34 cm

Birds and Flowers

14501

**Pirates** 

### 3 LEVELS self - adhesive

**1 Sheet:** 31x30 cm

**Flat Pack:** 31,5x34 cm

**Happy Forest** 

14505

Pink Ladybugs