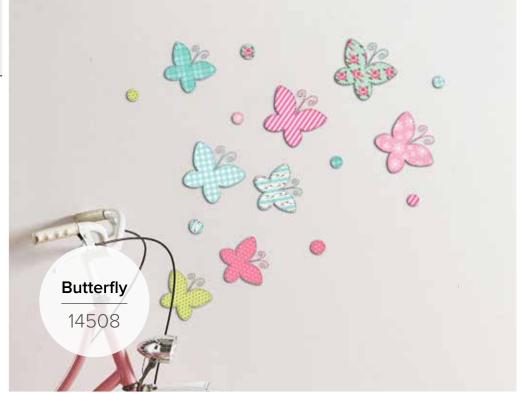

# WINDOW STICKERS static cling

DOUBLE FACE

**2 Sheets:** 15x31 cm **Flat Pack:** 15,5x34 cm

Cactus

69001

**Butterflies** 