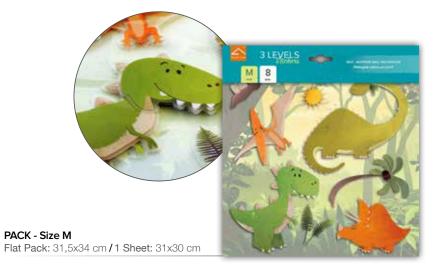

## 3 LEVELS Stickers

3 Levels are one of the more successful Crearreda creations for kid's room decoration. These stickers are made of 3 overlapped polypropylene sheets that give the pattern a really unique tridimensional effect.

They can be easily applied as an usual sticker, with the added value of the tridimensional effect, 3 Levels stickers are removable and reusable without leaving glue traces

# 3 LEVELS self - adhesive

**1 Sheet:** 31x30 cm

**Flat Pack:** 31,5x34 cm

Birds and Flowers

14501

**Pirates** 

### 3 LEVELS self - adhesive

**1 Sheet:** 31x30 cm

**Flat Pack:** 31,5x34 cm

**Happy Forest** 

14505

Pink Ladybugs