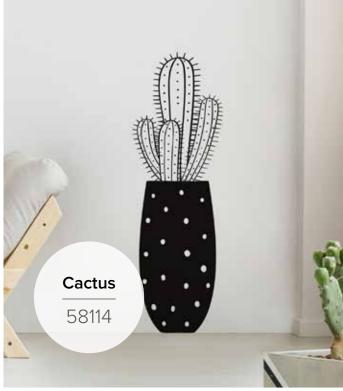

# CREATIVE self - adhesive, removable

**1 Sheet:** 15x31 cm **Flat Pack:** 15,5x34 cm

Cactus

59615

**Dolphins Mosaic** 