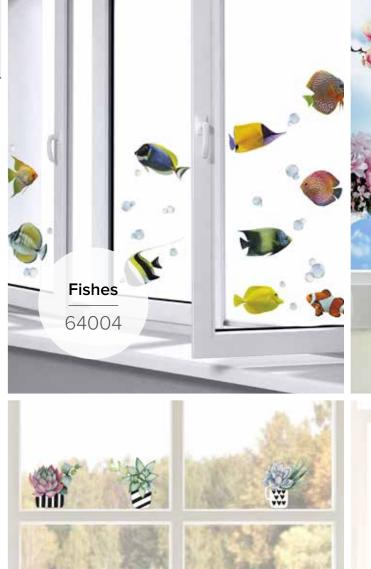

# WINDOW STICKERS Static Cling

Our window and glasses decorations are visible on both sides and are washable and light-resistant.

Thanks to the window stickers, it is easy to jazz up windows, mirrors or even fridges or cars. They can also be used to add privacy or to highlight glazed areas for added safety. You will be able to apply the nice Window Decals to give a touch of color to the glass or.

You can remove them at any time and reapply them as many times as you want without leaving marks or dirty!

PACK - Size M

Flat Pack: 31,5x34 cm / 2 Sheets: 31x31 cm

PACK - Size S

Flat Pack: 15,5x34 cm / 2 Sheets: 15x31 cm

# WINDOW STICKERS static cling

DOUBLE FACE WINDOW APPLY

**2 Sheets:** 31x31 cm **Flat Pack:** 31,5x34 cm

Cats

64001

Gerberas