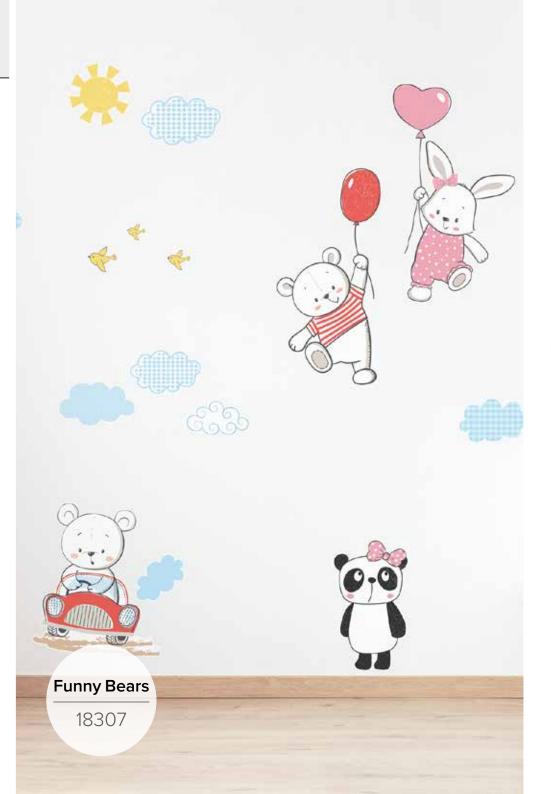

### WALL STICKERS self - adhesive

**2 Sheets:** 47x67 cm **Flat Pack:** 47,5x70 cm

**Tree with Flowers** 

18303

**Cute Animals** 

#### Flying Animals