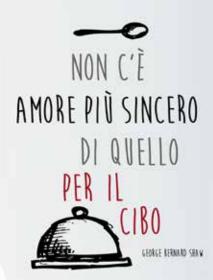

## WALL QUOTES Self-Adhesive

Add an accent to your walls and give a personal touch to your home. Pick your wall sticker message from our great range of quotes.

Whether you want something funny, sweet, motivating, relaxing or energizing, we have the right quotes for you.

Easy to apply and to remove, just peel and stick!

**DISPLAY - Wall Quotes** Size: H 149 cm x D 42 cm x W 53 cm

PACK - Size XL

Flat Pack: 47,5x70 cm / 2 Sheets: 47x67 cm

PACK - Size L

Flat Pack: 47,5x70 cm / 1 Sheet: 47x67 cm