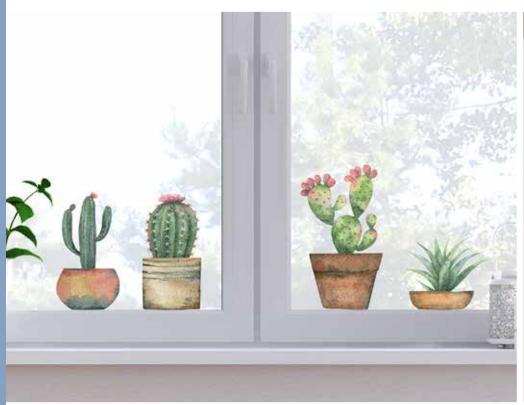

# WINDOW STICKERS static cling

DOUBLE FACE

**2 Sheets:** 15x31 cm **Flat Pack:** 15,5x34 cm

Cactus

69001

**Butterflies** 