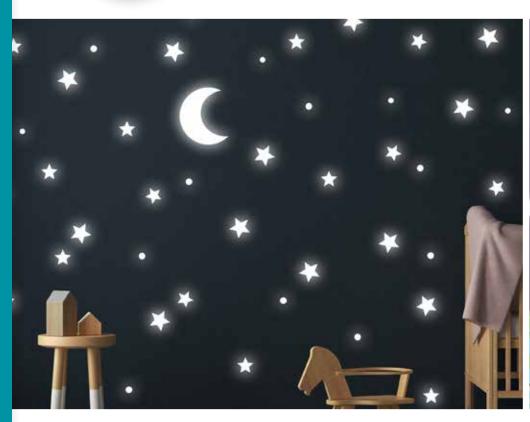

# WALL STICKERS GLOW self - adhesive

**1 Sheet:** 47x67 cm **Flat Pack:** 47,5x70 cm

Starry Night

18109

Big Stars

### WALL STICKERS GLOW self - adhesive

**1 Sheet:** 20,8x67 cm **Flat Pack:** 21,5x70 cm