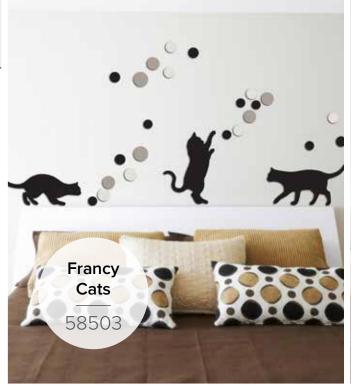

### WALL STICKERS Self-Adhesive, removable

Wall Stickers are self-adhesive decorations perfect for any room at home, but also for public spaces such as cafes, restaurants and offices. Easy to apply and remove, our Wall Stickers represent the traditional decoration, an evergreen in the decoration field.

Our assortment is rich and complete: different sizes to decorate a large wall surface or give a small decorative accent in any corner of room or furniture. All our stickers are printed on non-toxic material with high quality removable glue.