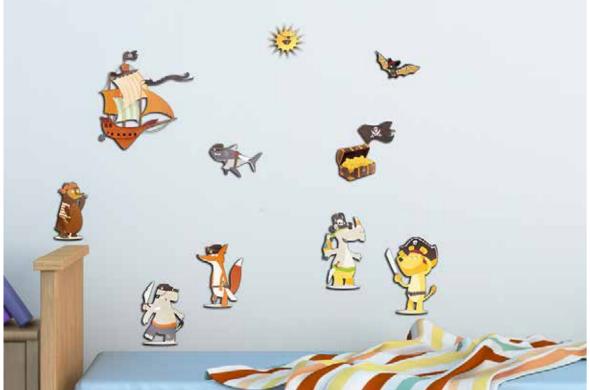

### WALL STICKERS Self-Adhesive, removable

Even the most beautiful kid's room needs to be decorated to give a personal warm touch and go along with the child through his growth. A little boy will prefer an adventurous atmosphere with pirates, cars and dinosaurs. A little girl will love a soft romantic space surronded by fairies, colourful flowers and princesses. That's why the Kids Line decorations that we offer, for all kid's ages, is really complete. Let inspire your child with enchanting adhesive foam characters and don't forget to light up the entire room at night with our glowing stars, a classic throughout all child generations!

### WALL & WINDOW STICKERS Double Sided

A real new and innovative product! Wall and Window sticker: double sided visible, removable and perfect to decorate any children room! Even the most beautiful kid's room needs to be decorated to give a personal warm touch and go along with the child through his growth.

A little boy will prefer an adventurous atmosphere with pirates, cars and dinosaurs.

A little girls will love a soft romantic space surronded by fairies, colourful flowers and princesses.

PACK - Size L

Blister Pack: 12,5x34x2 cm/1 Sheet: 30x100 cm