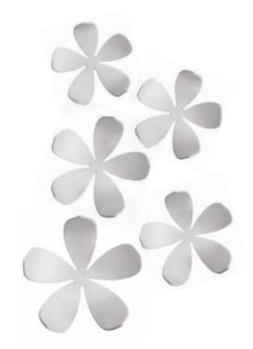

# 3D WALL SPRING DECORS rigid PP

DOUBLE SIDED TAPE INCLUDED

BASES INCLUDED

**Box A:** 12x7x32 cm

**Box B:** 12x5,5x32 cm

Tot. Pz. 8 Box B: 12x5,5x32 cm

Tot. Pz. 10

Box B: 12x5,5x32 cm

White Butterflies

24001

24002

Tot. Pz. 12 Box B: 12x5,5x32 cm

Tot. Pz. 10 Box B: 12x5,5x32 cm Tot. Pz. 12 Box B: 12x5,5x32 cm

24005

Tot. Pz. 15 Box A: 12x7x32 cm

White Metal Butterflies

24006

Tot. Pz. 12 Box B: 12x5,5x32 cm

**Black Metal Butterflies** 

24007

Tot. Pz. 12 Box B: 12x5,5x32 cm