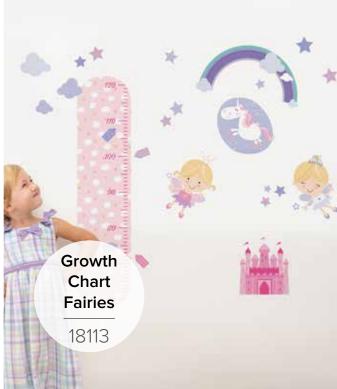

### Growth Chart Funny Animals

### WALL STICKERS self - adhesive

**1Sheet:** 15x26 cm

**Flat Pack:** 15,5x34 cm

**Fairies** 11001

It's a Boy 11002

It's a Girl 11003