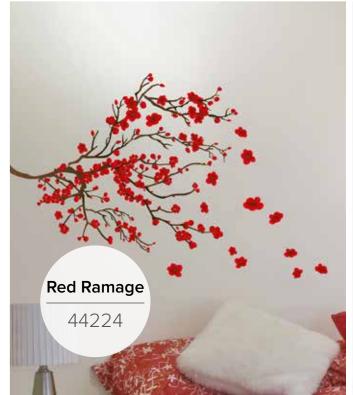

Blister Pack: 6x35,5x4,5 cm

**Watercolour Coffee** 

58117

Kitchen Shadows

58118

**Red Ramage** 

**1 Sheet:** 47x67 cm **Flat Pack:** 47,5x70 cm

Infinity