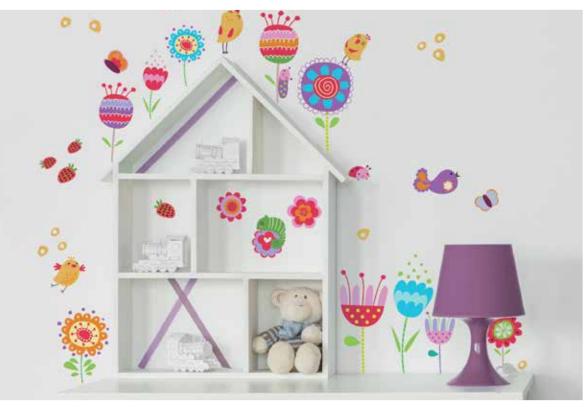

## WALL QUOTES Self-Adhesive

Add an accent to your walls and give a personal touch to your home. Pick your wall sticker message from our great range of quotes.

Whether you want something funny, sweet, motivating, relaxing or energizing, we have the right quotes for you.

Easy to apply and to remove, just peel and stick!

**DISPLAY - Wall Quotes** Size: H 149 cm x D 42 cm x W 53 cm

PACK - Size XL

Flat Pack: 47,5x70 cm / 2 Sheets: 47x67 cm

PACK - Size L

Flat Pack: 47,5x70 cm / 1 Sheet: 47x67 cm