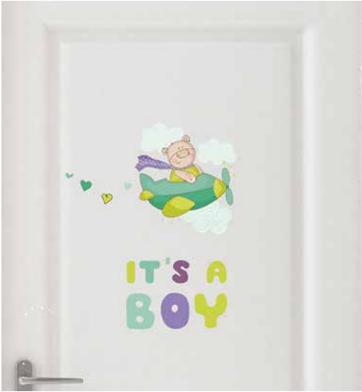

### WALL STICKERS self - adhesive

**1Sheet:** 15x26 cm

**Flat Pack:** 15,5x34 cm

**Fairies** 11001

It's a Boy 11002

It's a Girl 11003