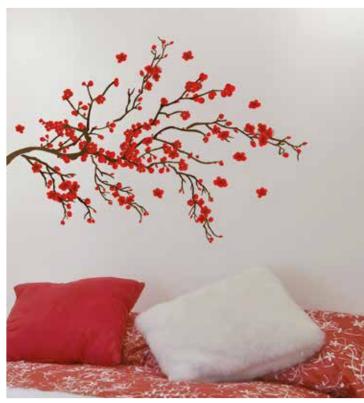

**1 Sheet:** 67x94 cm

**Blister Pack:** 6x71x4,5 cm

 $\frac{\textbf{Peach Branch}}{57101}$ 

**Bamboo** 57103

World Map 57110

Blister Pack: 6x35,5x4,5 cm

**Watercolour Coffee** 

58117

Kitchen Shadows

58118

**Red Ramage** 

**1 Sheet:** 47x67 cm **Flat Pack:** 47,5x70 cm

Infinity