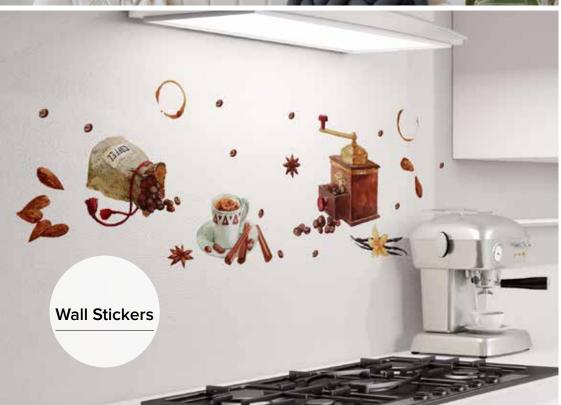

### WALL STICKERS Self-Adhesive, removable

Wall Stickers are self-adhesive decorations perfect for any room at home, but also for public spaces such as cafes, restaurants and offices. Easy to apply and remove, our Wall Stickers represent the traditional decoration, an evergreen in the decoration field.

Our assortment is rich and complete: different sizes to decorate a large wall surface or give a small decorative accent in any corner of room or furniture. All our stickers are printed on non-toxic material with high quality removable glue.