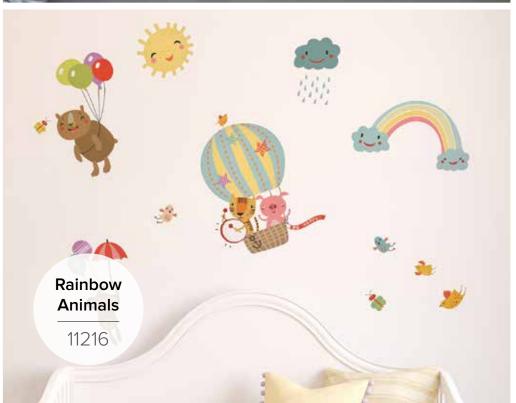

### WALL & WINDOW self - adhesive

**1Sheet:** 31x100 cm

Blister Pack: 12,5x34x2 cm

Sea Animals

11218

Watercolour Animals

#### Baby Unicorns

### WALL & WINDOW self - adhesive

**1Sheet:** 31x100 cm

Blister Pack: 12,5x34x2 cm

Funny Animals

11213

**Birds and Flowers** 

Panda