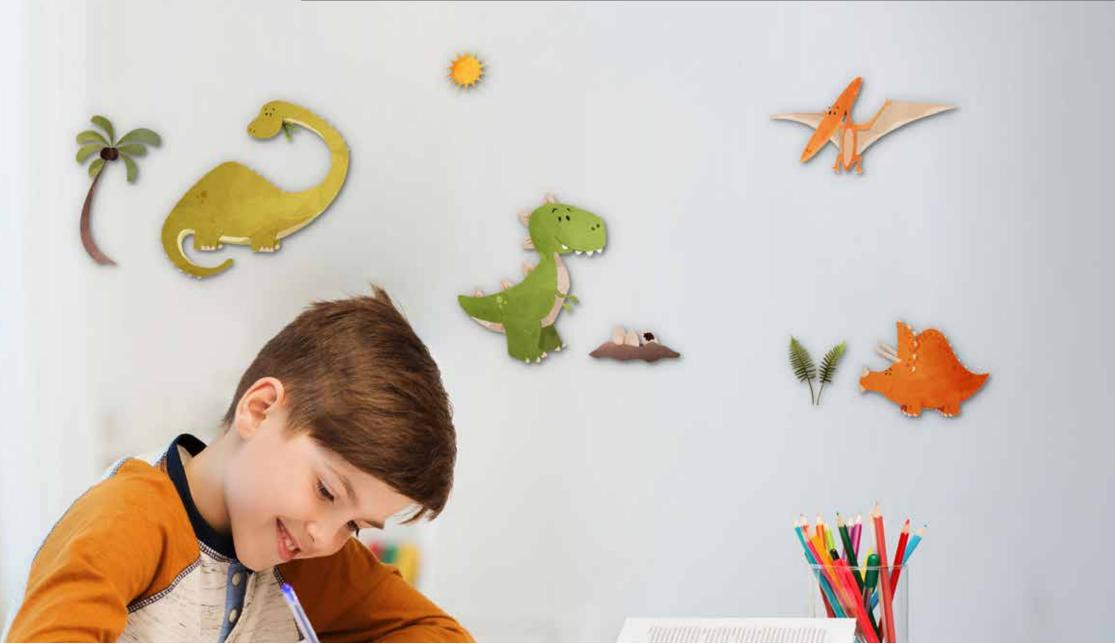

### WALL STICKERS Self-Adhesive, removable

Even the most beautiful kid's room needs to be decorated to give a personal warm touch and go along with the child through his growth. A little boy will prefer an adventurous atmosphere with pirates, cars and dinosaurs. A little girl will love a soft romantic space surronded by fairies, colourful flowers and princesses. That's why the Kids Line decorations that we offer, for all kid's ages, is really complete. Let inspire your child with enchanting adhesive foam characters and don't forget to light up the entire room at night with our glowing stars, a classic throughout all child generations!

### WALL & WINDOW STICKERS Double Sided

A real new and innovative product! Wall and Window sticker: double sided visible, removable and perfect to decorate any children room! Even the most beautiful kid's room needs to be decorated to give a personal warm touch and go along with the child through his growth.

A little boy will prefer an adventurous atmosphere with pirates, cars and dinosaurs.

A little girls will love a soft romantic space surronded by fairies, colourful flowers and princesses.

PACK - Size L

Blister Pack: 12,5x34x2 cm/1 Sheet: 30x100 cm