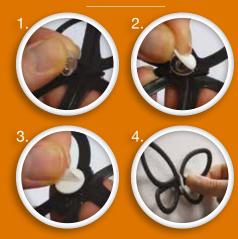

|      |
| M Glow                 | 101  |
| WALL & WINDOW STICKERS | 102  |
| L Size                 |      |
|                        | -10- |



#### LIVING

# 3D WALL SPRING DECORS

Decorative and graphic accents pop on walls: an easy way to decorate any space, adding a playful touch to any room. 3D Wall Spring Decors are easy to apply and can be arranged using your own imagination: they are beautiful decorations that... enchant!

Bring nature into the home with Crearreda box set of molded butterflies, birds, dragonflies or flowers. Play around with the different sizes to create your own layout. Each accents easily mounts to the wall with a simple adhesive for endless configurations, using a removable 3M adhesive. Super cute and easy to put up!



#### **Application**



#### **Technical characteristics**











# 3D WALL SPRING DECORS rigid PP

DOUBLE SIDED TAPE INCLUDED

BASES INCLUDED

**Box A:** 12x7x32 cm

**Box B:** 12x5,5x32 cm





Tot. Pz. 8 Box B: 12x5,5x32 cm



Tot. Pz. 10

Box B: 12x5,5x32 cm



White Butterflies

24001

24002

Tot. Pz. 12 Box B: 12x5,5x32 cm

Tot. Pz. 10 Box B: 12x5,5x32 cm Tot. Pz. 12 Box B: 12x5,5x32 cm



# 3D WALL SPRING DECORS

DOUBLE SIDED TAPE INCLUDED



**Box A:** 12x7x32 cm

**Box B:** 12x5,5x32 cm





**Black Dragonflies** 

24004

Tot. Pz. 16 Box B: 12x5,5x32 cm



White Flower

24005

Tot. Pz. 15 Box A: 12x7x32 cm



White Metal Butterflies

24006

Tot. Pz. 12 Box B: 12x5,5x32 cm



**Black Metal Butterflies** 

24007

Tot. Pz. 12 Box B: 12x5,5x32 cm



**Black Leaves** 

24008

Tot. Pz. 15 Box B: 12x5,5x3