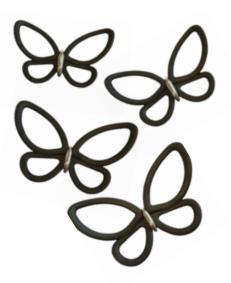

# 3D WALL SPRING DECORS

DOUBLE SIDED TAPE INCLUDED

**Box A:** 12x7x32 cm

**Box B:** 12x5,5x32 cm

**Black Dragonflies** 

24004

Tot. Pz. 16 Box B: 12x5,5x32 cm

White Flower

24005

Tot. Pz. 15 Box A: 12x7x32 cm

White Metal Butterflies

24006

Tot. Pz. 12 Box B: 12x5,5x32 cm

**Black Metal Butterflies** 

24007

Tot. Pz. 12 Box B: 12x5,5x32 cm