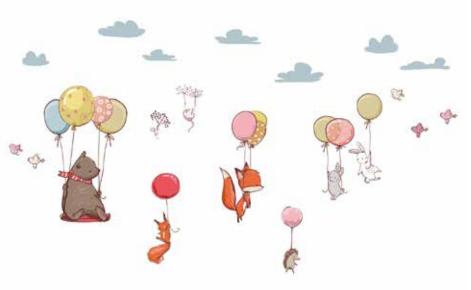

# WALL STICKERS self - adhesive

**1Sheet:** 47x67 cm

**Flat Pack:** 47,5x70 cm

**Watercolor Forest** 

18115

Colorful Unicorns

18116

**Riding Animals** 