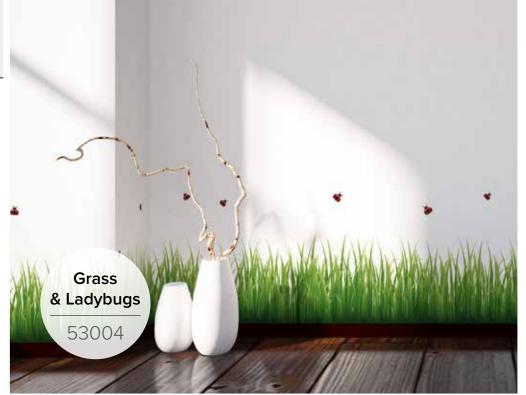

 $\frac{\text{Ink Cats}}{59164}$ 

**2 Sheets:** 15x31 cm **Flat Pack:** 15,5x34 cm

Follow your Dreams

59174

Flamingos

Ladybugs on Grass

59393

**Colourful Butterflies** 