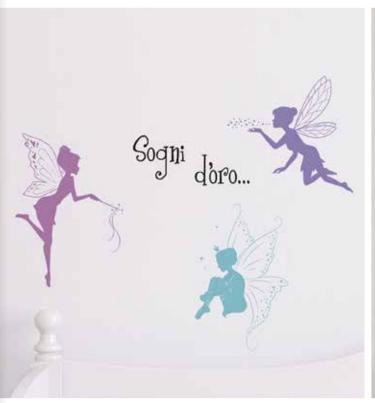

### WALL STICKERS self - adhesive

**1Sheet:** 15x26 cm

**Flat Pack:** 15,5x34 cm

**Fairies** 11001

It's a Boy 11002

It's a Girl 11003