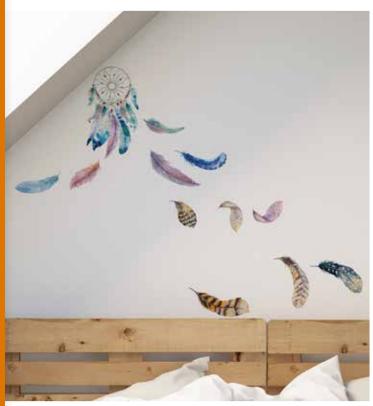

### WALL STICKERS Self-Adhesive, removable

Wall Stickers are self-adhesive decorations perfect for any room at home, but also for public spaces such as cafes, restaurants and offices. Easy to apply and remove, our Wall Stickers represent the traditional decoration, an evergreen in the decoration field.

Our assortment is rich and complete: different sizes to decorate a large wall surface or give a small decorative accent in any corner of room or furniture. All our stickers are printed on non-toxic material with high quality removable glue.