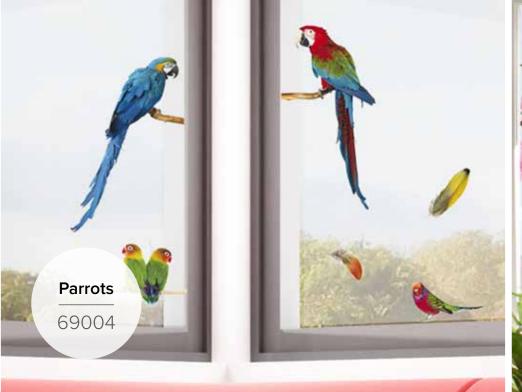

# WINDOW STICKERS static cling

DOUBLE FACE

**2 Sheets:** 15x31 cm **Flat Pack:** 15,5x34 cm

Cactus

69001

**Butterflies** 