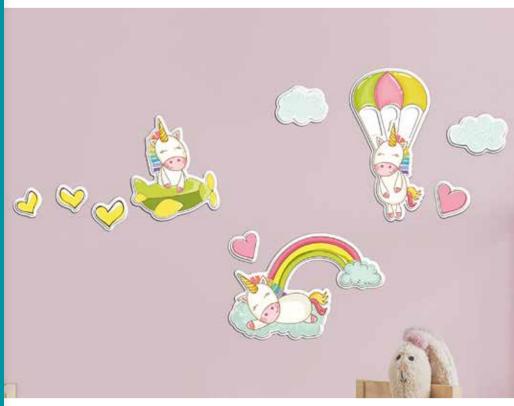

# WALL STICKERS self - adhesive

**1Sheet:** 47x67 cm

**Flat Pack:** 47,5x70 cm

**Watercolor Forest** 

18115

Colorful Unicorns

18116

**Riding Animals** 