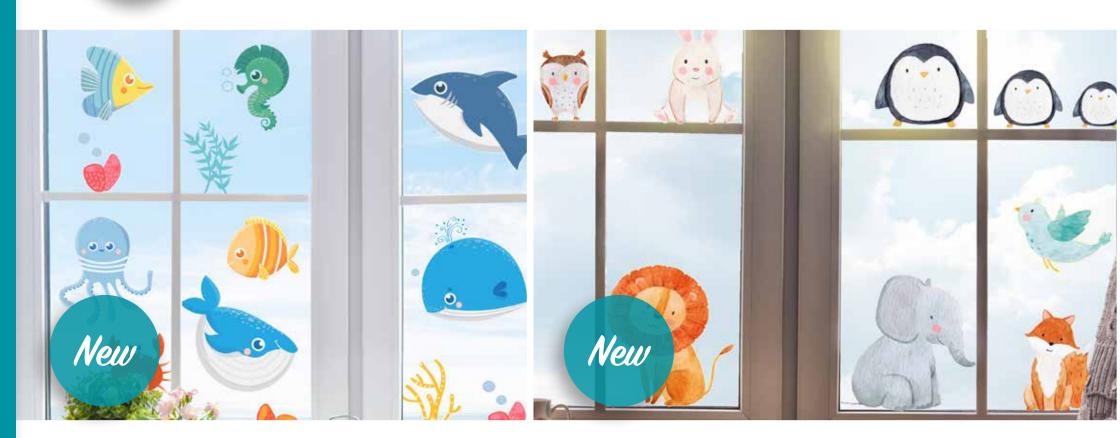

### WALL & WINDOW STICKERS Double Sided

A real new and innovative product! Wall and Window sticker: double sided visible, removable and perfect to decorate any children room! Even the most beautiful kid's room needs to be decorated to give a personal warm touch and go along with the child through his growth.

A little boy will prefer an adventurous atmosphere with pirates, cars and dinosaurs.

A little girls will love a soft romantic space surronded by fairies, colourful flowers and princesses.

PACK - Size L

Blister Pack: 12,5x34x2 cm/1 Sheet: 30x100 cm

### WALL & WINDOW self - adhesive

**1Sheet:** 31x100 cm

Blister Pack: 12,5x34x2 cm

Sea Animals

11218

Watercolour Animals

### WALL & WINDOW self - adhesive

**1Sheet:** 31x100 cm

Blister Pack: 12,5x34x2 cm

Funny Animals

11213

**Birds and Flowers** 

Panda